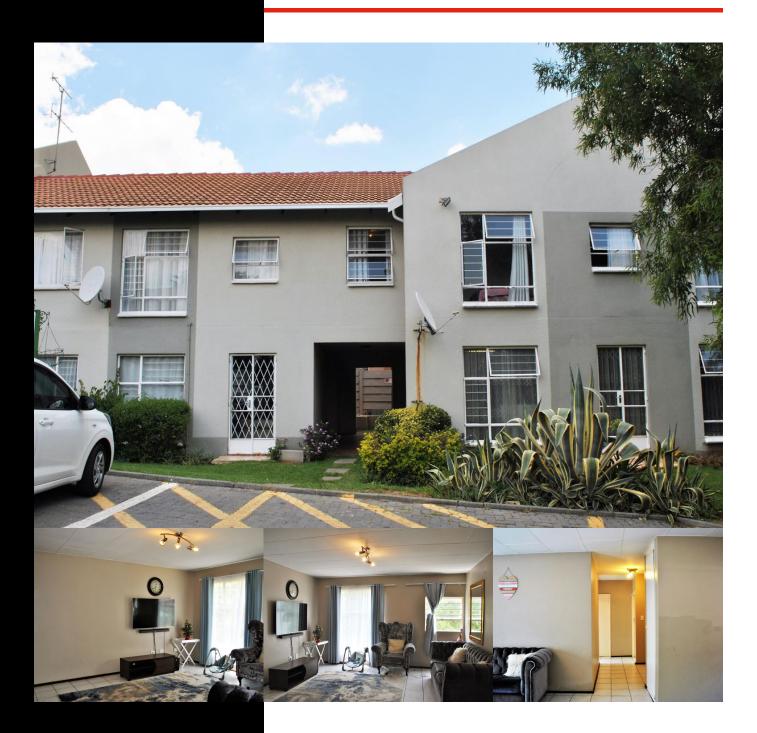

## ATTRACTIVE FIRST FLOOR APARTMENT IN SILKWOOD COMPLEX

## *R780,000*

This lovely unit is situated in Silkwood, which is one of the most soughtafter complexes in Vorna Valley.

The spacious open-plan lounge leads to the dining area.

The kitchen offers ample built-in cupboards, space for a washing machine and a single-door fridge.

This lovely apartment is host to three spacious bedrooms with built-in cupboards and one full family bathroom.

The unit also offers a single covered parking as well as ample visitors parking directly in front of the block.

Silkwood offers great security with an access control entrance, roaming guards and the complex has been fitted with a fully electrified perimeter fence. The complex is situated next to Watefall Ridge Shopping centre it's also close to Mall of Africa and other amenities.