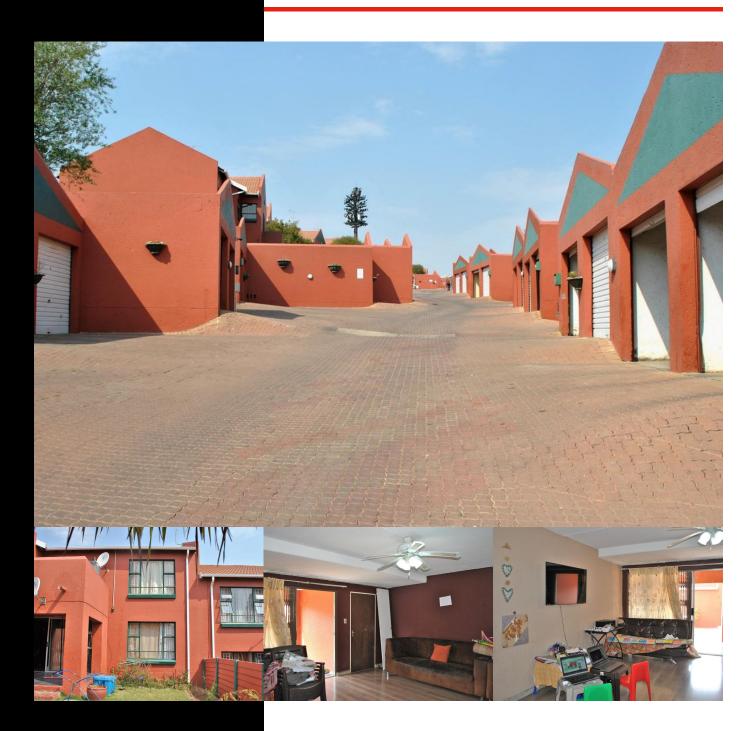

## GROUND FLOOR APARTMENT IN SUNSET VIEW COMPLEX

WEB REF: RL2244

FLOOR SIZE: 105m<sup>2</sup> RATES AND TAXES: R1,160 LEVIES: R450

1

## *R850,000*

This unit is situated in Sunset View, which is one of the most sought-after complexes in Vorna Valley.

The unit offers an open plan kitchen with ample built-in cupboards and space for a washing machine and a single door fridge. The open plan living space consists of a dining and lounge area that leads out onto a patio and further onto a private garden.

This property is host to two spacious bedrooms with built-in cupboards and one full family bathroom.

The unit also offers a single garage as well as ample visitors parking directly in front of the block.

Sunset View offers great security with an access-controlled entrance, roaming guards and the complex has been fitted with a fully electrified perimeter fence.

The complex is situated within close proximity to the newly built Mall of Africa and other amenities.