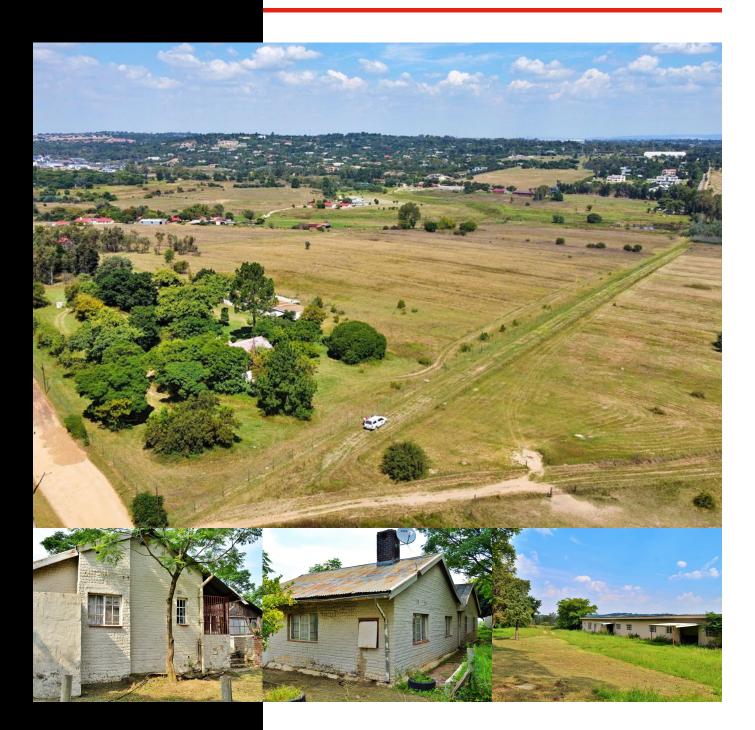

## **PLUS PLUS PLUS!!**

WEB REF: RL3551

**ERF SIZE:** 88,148m<sup>2</sup> **RATES AND TAXES:** R2,496

Here it is....8 HA of Magnificent land in Sun Valley, with Spectacular views of the Johannesburg skyline?

This Prime land can be subdivided into 8 x 1.2 Hectare stands, Ideal for a Country Estate, or Equestrian Centre /Spelling Farm, sub-division plans available

At the top of the Property is an old Farmhouse with outbuildings, easily convertible to stables, Cottages, restaurants, or Farm shop!

The Sky is the Limit!!!

Whilst every care has been taken in the preparation of this listing, we cannot be held responsible for any errors or omissions which may occur.