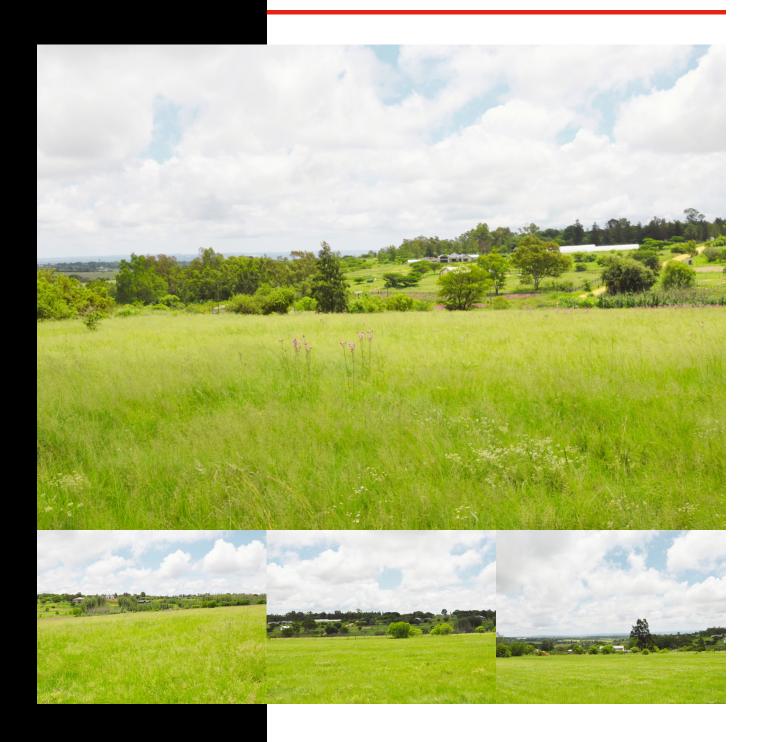

# DISCOVER SUN VALLEY – A HIDDEN GEM

WEB REF: RL4565

R3,900,000

ERF SIZE: 53,000m<sup>2</sup>
RATES AND TAXES: R2.500

Vacant Land with Magnificent Views – A Rare Opportunity in Sun Valley

Inviting buyers to view and negotiate from R3 399 000 to R3 900 000.

Sun Valley is one of the area's best-kept secrets, cherished by residents who have called this tranquil valley home for many years. As the saying goes, "You may not always choose where you work, but you can choose where you live," and that's exactly why Sun Valley remains so popular.

Nestled in the highly sought-after Sun Valley area, where properties seldom come on the market (averaging just once every eight years), this prime piece of land offers a unique opportunity to create your dream home.

Originally purchased by a family with a vision for generations to enjoy, this spectacular 5.3-hectare property is now available for someone new to fulfill their dreams. The land boasts breathtaking views, a serene wetland teeming with bird-life, and a tranquil setting.