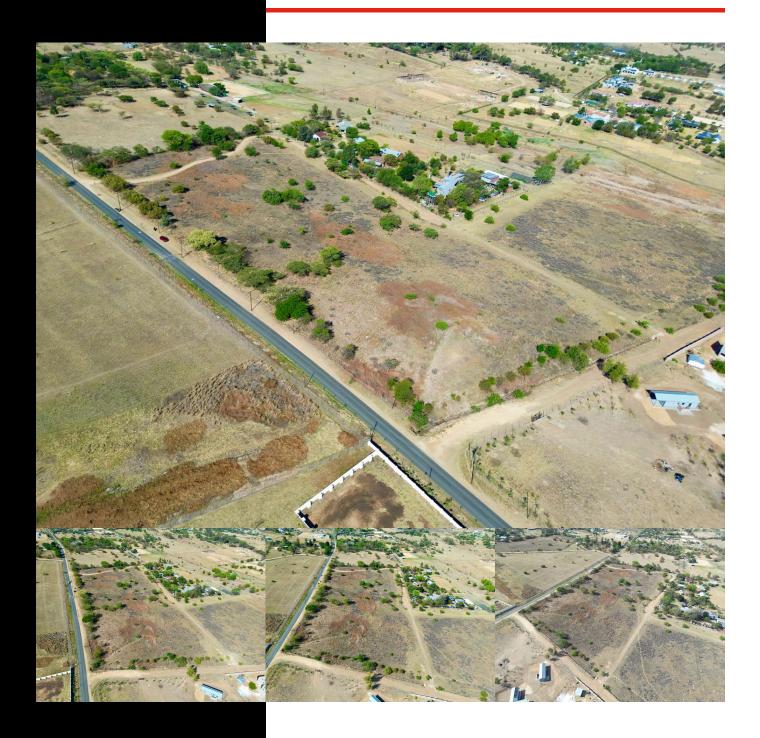

## PRIME VACANT LAND IN A HIGHLY SOUGHT-AFTER LOCATION

**WEB REF:** RL4532

R3,950,000

ERF SIZE: 42,829m<sup>2</sup>
RATES AND TAXES: R3.500

Sole Mandate

4.2ha on Tar

One of the best stands available in the valley especially as access is off Bridle Pass, the tar road running through the middle of the area. Magnificent views.

Sun Valley is centrally located with easy access to major arterial routes, shopping centres like Mall of Africa and Forest Hill. Gautrain and Lanseria airport are an easy commute

This expansive stand, situated on a tarred road in the highly sought-after Sun Valley area, offers a fantastic opportunity to create your dream property with endless possibilities. Its prime location provides easy access to major roads, ensuring seamless connectivity to areas beyond the valley.

What truly sets Sun Valley apart are the breathtaking sunsets and the strong sense of community that makes living here so special. Many homeowners have called this area home for years, a testament to its exceptional charm and appeal.