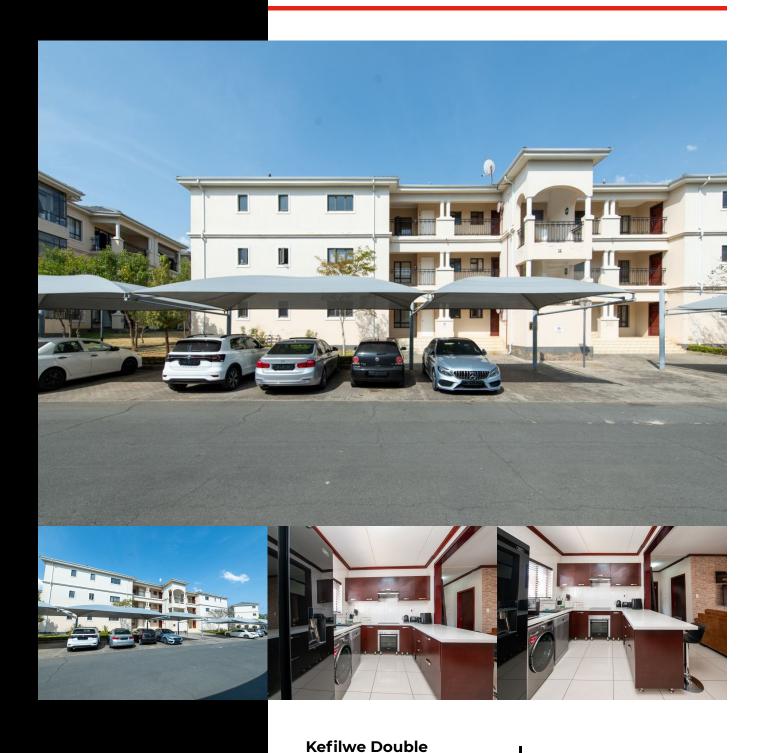

## BEAUTIFUL 2-BEDROOM START UP HOME

**WEB REF: RL4435** 

R1,050,000

ERF SIZE: 92m<sup>2</sup>
FLOOR SIZE: 92m<sup>2</sup>
RATES AND TAXES: R800

**LEVIES:** R2,300

This ground-floor apartment is the perfect home for a small family or couple looking for a home to start their family.

Perfectly located at Rosa Royale, just next to Spark School.

The kitchen is equipped with modern finishes, and granite countertops and can fit 2 under-counter wet appliances and opens up to a spacious lounge with a sliding door leading to a very private patio