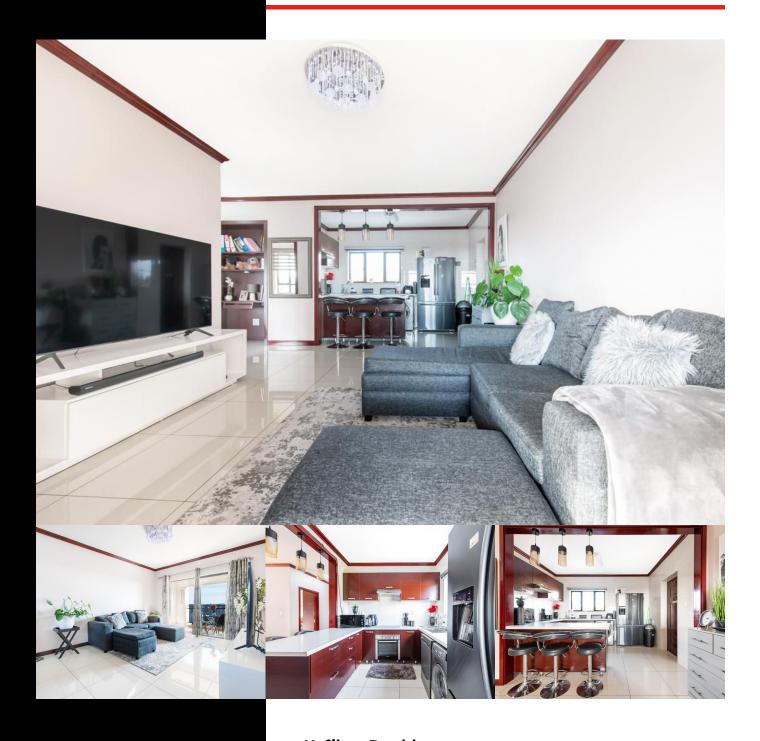

Inviting Buyers from R850 000 to R990 000

This charming neatly kept 2 bedroom, 2 baths apartment on the top floor is located in a very secure estate. Ideal for a small family or investors.

This apartment offers a modern and stylish kitchen with granite countertops, space for 2 under counter appliances, and ample cupboard space, kitchen opens up to a decent-sized lounge with a sliding door leading to a very private patio. Prepaid electricity, dstv, and fibre ready

The estate has 24-hour access-controlled security and patrols, a well-maintained garden, children's play area, and is conveniently located close to schools, with easy access to the N1 highway via New Road and Olifantsfontein road. It is close to Carswald and Sanridge Square shopping centre.