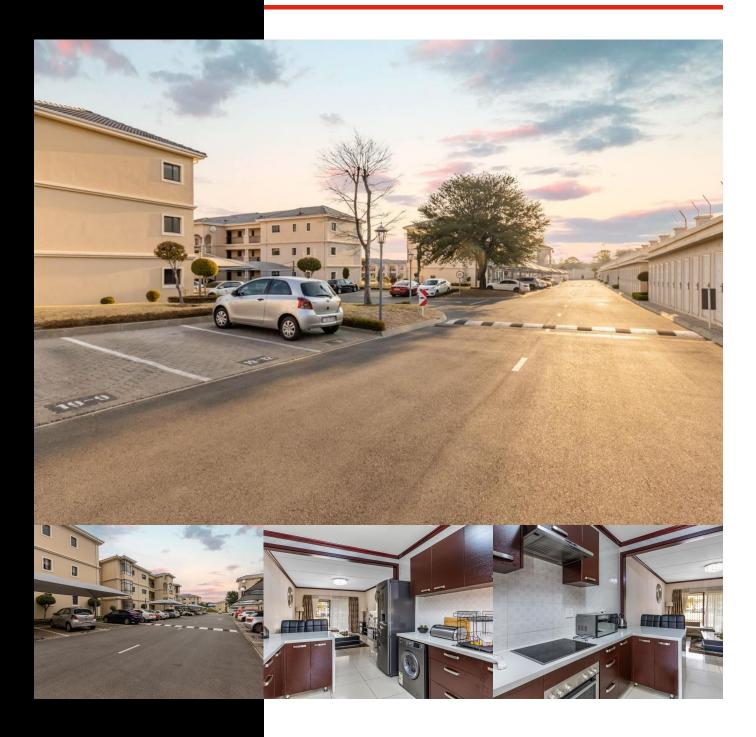

## BRIGHT AND SPACIOUS STARTER HOME..

WEB REF: RL2101

R950,000

FLOOR SIZE: 80m<sup>2</sup>
RATES AND TAXES: R850
LEVIES: R1,450

Well priced - highly recommended - a must see today! Taking offers from R850,000.

This immaculate 2-bedroom ground floor unit in a safe and secure Lake Xanadu complex is waiting for you to call it home!

The kitchen has granite countertops, space for two under counter appliances and ample cupboard space. The open plan lounge leads to a covered patio overlooking the well-maintained communal gardens.

The bedrooms share a full family bathroom equipped with a shower and a tub.

Conveniently located close to shopping centres, Highways and biways and excellent schools.

The complex has 24-hour security, a clubhouse, a communal swimming pool and a kiddies' play area.