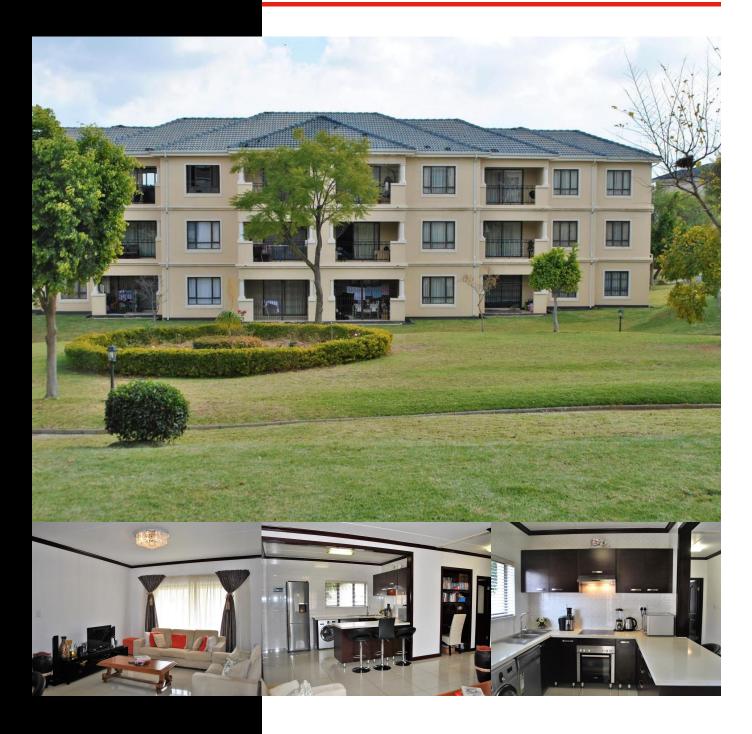

## SPACIOUS GROUND FLOOR APARTMENT.

WEB REF: RL2040

R1,150,000

FLOOR SIZE: 92m<sup>2</sup>
RATES AND TAXES: R780
LEVIES: R1,120

Fantastic starter home or investment opportunity at an affordable price.

Inviting serious buyers to view and negotiate from R1,090,000 to R1,150,000.

A modern and well-maintained 2-bedroom, 2-bathroom ground floor unit with a covered patio overlooking the beautiful communal gardens in a sought-after complex in Summerset.

As you enter this apartment, you are greeted with an open plan kitchen with space for two under-counter appliances and a double door fridge it also offers a double-sink and plenty of cupboard space. The kitchen leads to a roomy living area.

The main bedroom with plenty of cupboard space offers an en-suite bathroom with a bath and shower. The second bedroom has built in cupboards and a big corner window with views of the garden.

The complex offers a clubhouse, swimming pool and excellent 24 hr security.