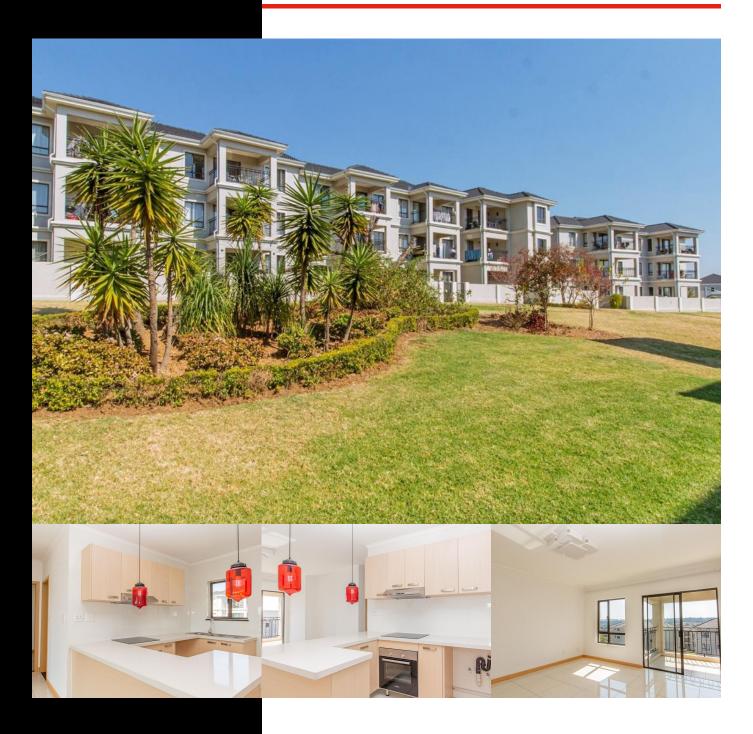

## **PERFECTION AT A PRETTY PRICE**

WEB REF: RL2014

FLOOR SIZE: 69m<sup>2</sup> RATES AND TAXES: R695 LEVIES: R1,350

## *R1,000,000*

Brilliant investment or start up home

Inviting buyers from R920,000 to R1,000,000 to view and negotiate.

This charming neatly kept 2 bedrooms, 1 bathroom apartment on the top floor is located in a very secure estate. Ideal for a small family or investors.

This apartment offers a modern and stylish kitchen with granite countertops, space for 1 under counter appliance and ample cupboard space. The kitchen opens to a decent sized lounge with a sliding door leading to a private sunny balcony.

Prepaid electricity, DSTV and fibre ready.

The estate has 24-hour access-controlled security and patrols, well maintained gardens, children's play area and is conveniently located close to schools, with easy access to the N1 highway via New Road and Olifantsfontein road. It is close to Carlswald and Sanridge square shopping centre.