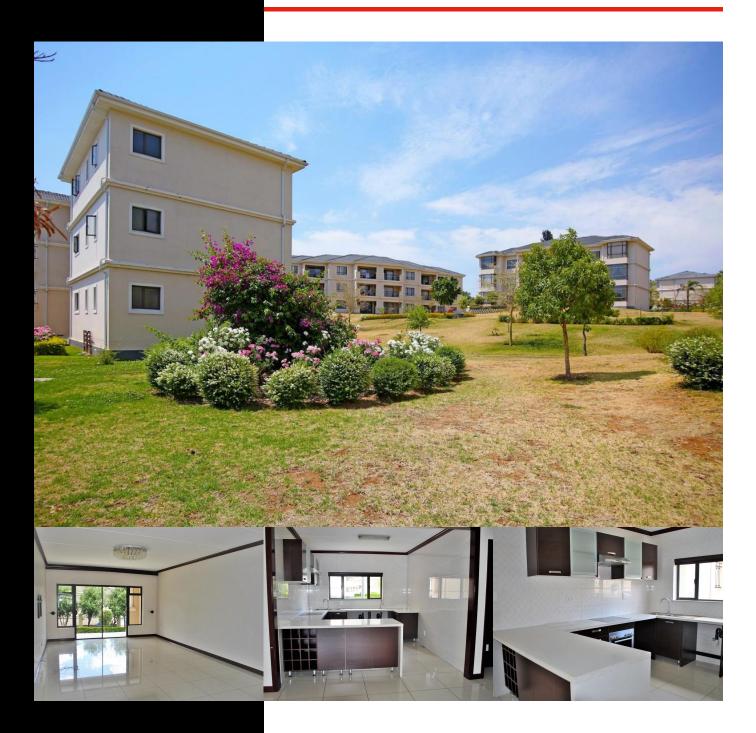

## *R1,550,000*

Inviting buyers from R1,350,000 to R1,550,000 to view and negotiate.

This neatly kept 3-bedroom, 2-bathroom apartment on ground floor is located in a very secure estate.

This apartment offers a modern and stylish kitchen with granite counter tops, space for 3 under counter appliances and ample cupboard space. The modern kitchen opens to a decent sized lounge with a sliding door leading to a patio.

Prepaid electricity, DSTV and fibre ready.

The estate has 24-hour access-controlled security and patrols, well maintained gardens, children's play area and is conveniently located close to schools, with easy access to the N1 highway via New Road and Olifantsfontein road. It is close to Carlswald and Sanridge square shopping centre