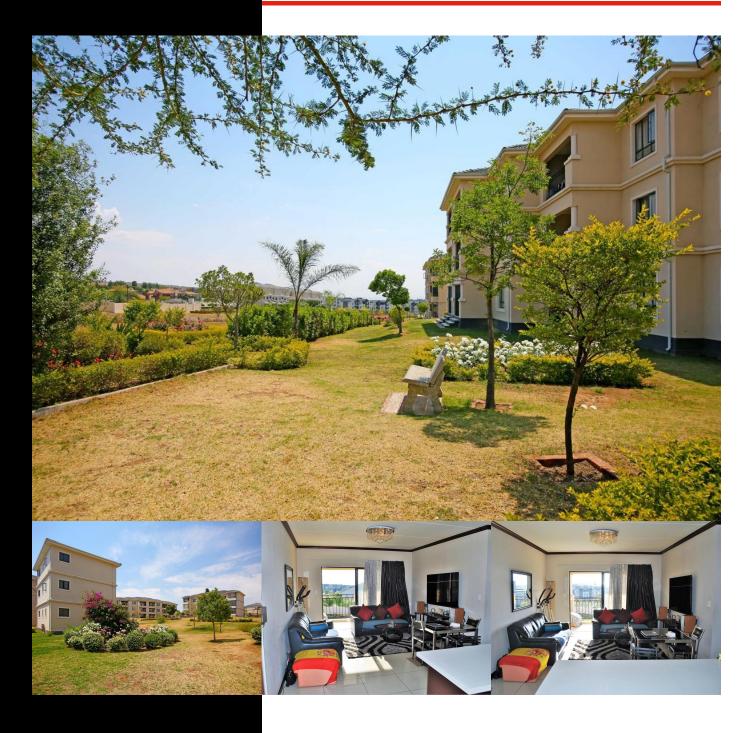

## **MODERN LIVING AT ITS BEST!**

R1,200,000

WEB REF: RL1889

FLOOR SIZE: 92m<sup>2</sup>
RATES AND TAXES: R400
LEVIES: R952

Inviting buyers from R1,000,000 to R1,200,000 to view and negotiate.

This modern 2-bedrooms, 2-bathroom apartment on the first floor is located in a very secure and sought-after estate. Ideal for a small family or investors.

Prepaid electricity, DSTV and fibre ready

The estate has 24-hour access-controlled security and patrols, well maintained gardens, children's play area and is conveniently located close to schools, with easy access to the N1 highway via New Road and Olifantsfontein road. It is close to Carlswald and Sanridge square shopping centre.