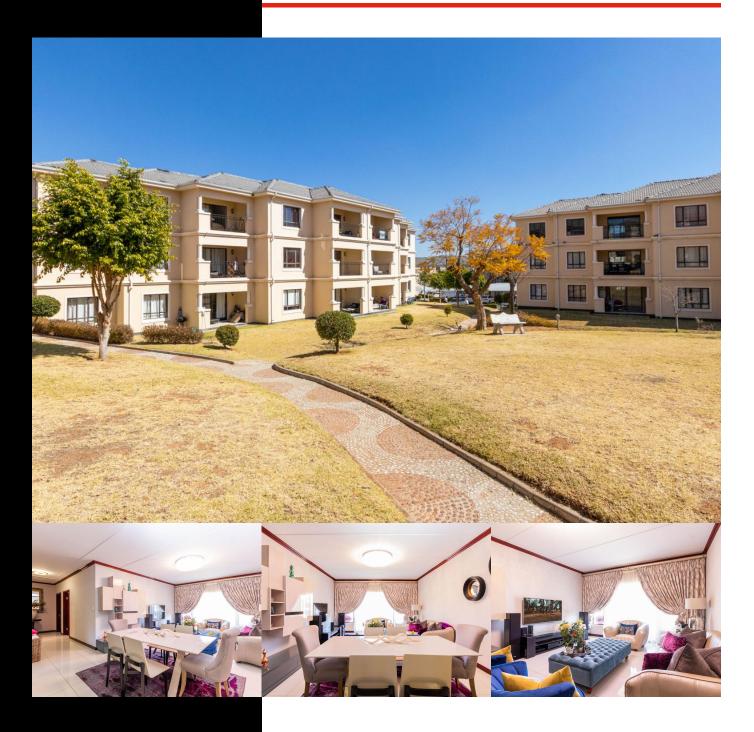

## CHARM CHARM, IRRESISTABLE CHARM IN SOUGHT-AFTER ROSA ROYALE.

## *R1,500,000*

This charming immaculately kept, 3-bedroom, 2-bathroom apartment on the ground floor is located in a very secure and sought-after estate.

This lovely apartment offers a modern and stylish kitchen with granite countertops, space for 2 undercounter appliances and ample cupboards space. The kitchen opens to a decent sized living area with a sliding door leading to a covered sunny patio.

Prepaid electricity, DSTV and fibre ready.

This estate has 24-hour access-controlled security and patrols, a swimming pool, well maintained gardens, children's play area and is conveniently located close to schools, with easy access to the N1 highway via New Road and Olifantsfontein road. It is close to Carlswald and Sanridge square shopping centre