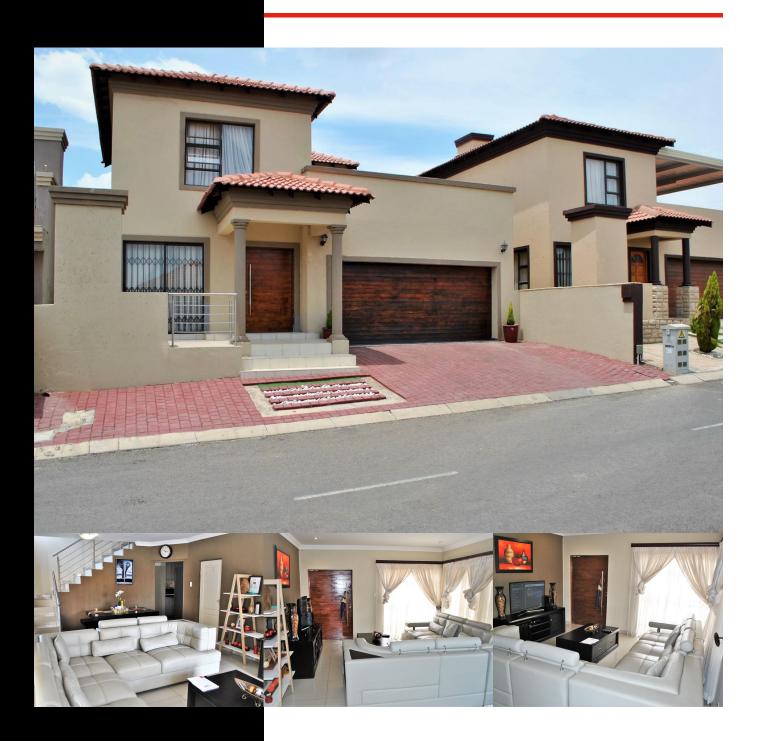

### DISTINCTIVELY ELEGANT AND BEAUTIFULLY BRIGHT.

## *R1,999,000*

Serious sellers inviting buyers from R1,700,000 to R1,999,000 to come view and negotiate.

Stunning, modern, lock-up and go-home, nestled in a sought-after estate in the heart of Midrand. This chic, stylish, and secure home boasts of niceties a discerning executive would desire. The open-plan layout of the home truly sets this home apart. As you enter the home, you are invited into a generously spaced, well natural living and dining area that is adjacent to the kitchen. The kitchen has ample cupboard space and room under the stairs that can be converted into a pantry. To complete the downstairs setup are 2 spacious bedrooms serviced by a full bathroom.

Upstairs is the master bedroom with a full en-suite bathroom, and an additional room that can is best suited to be used as a study or children's playroom. Both rooms open up to a massive balcony with a built-in braai. This elegant home is full porcelain tiled and has a double automated garage.

You cannot beat the tranquil surroundings and the location is perfect for anyone needing easy access to major highways. Encircled by public and private schools, shopping centres and gyms, this home is a must see.