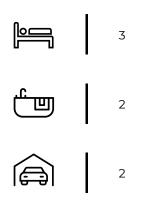

#### WEB REF: RL3800

ERF SIZE: 227m<sup>2</sup> FLOOR SIZE: 180m<sup>2</sup> RATES AND TAXES: R1,200 LEVIES: R1,000