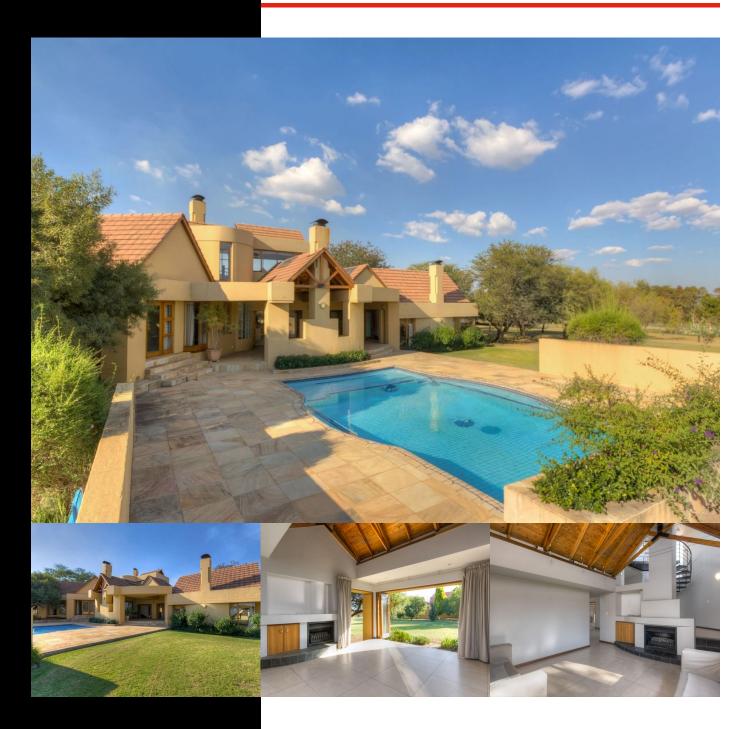

## TWO HOMES FOR THE PRICE OF ONE!! EXCEPTIONAL VALUE FOR MONEY!!

# *R7,499,000*

A perfect fusion of land and home situated in the esteemed Saddlebrook Estate.

This magnificent family home is an entertainer's delight - the formal lounge is spacious and has a fireplace and opens out onto the spectacular covered patio overlooking a beautiful sparkling pool. The house also boasts a TV room with a fireplace and a dining room off the kitchen.

Spacious open plan kitchen with a separate scullery - be the envy of all your friends as you entertain in style!

Up a feature spiral staircase, you will find the perfect space for that workfrom-home office or study space for the kids - nice and quiet with awesome views.

4 spacious bedrooms brimming with warmth, 3 bathrooms, main en-suite with private Jacuzzi overlooking the garden.

This amazing property includes a SECOND house with 3 bedrooms all ensuite, double lockup garage, own pool and covered patio, kitchen with a separate scullery, lounge and dining room. Ideal as an income generation opportunity, a work from home/ office space or extended family accommodation - the options are endless!!

Additional features: Dam, Triple staff accommodation, Underfloor heating 3 Garages And a borehole. We could elaborate forever... don't miss out on this opportunity of a lifetime!!

Whilst every care has been taken in the preparation of this listing, we cannot be held responsible for any errors or omissions which may occur.