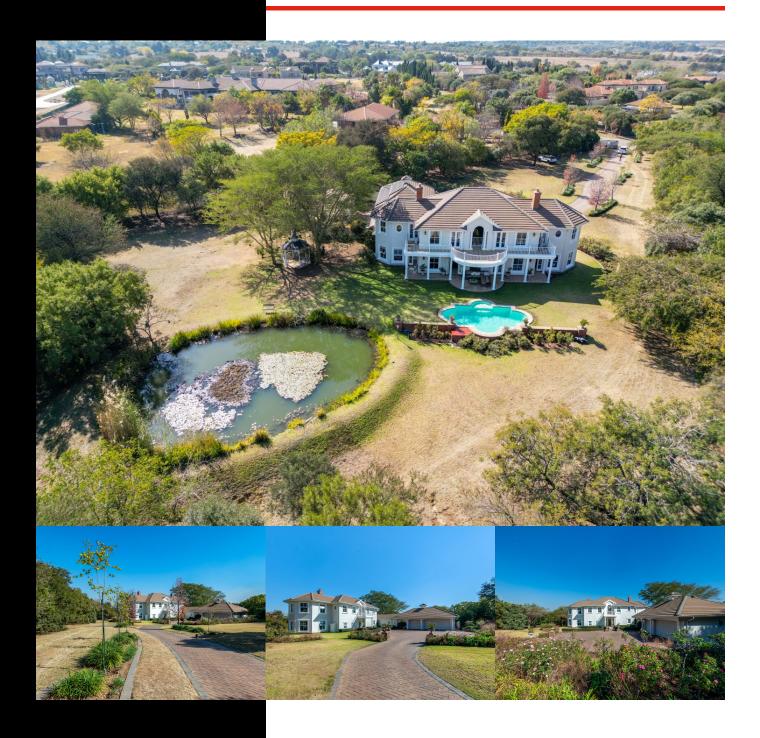

# PRISTINE, PERFECT AND PICTURESQUE

WEB REF: RL4304

R8,950,000

**ERF SIZE:** 12,520m<sup>2</sup> **FLOOR SIZE:** 525m<sup>2</sup>

RATES AND TAXES: R5,979

**LEVIES:** R9,500

Serious sellers, calling buyers between R8,000,000 to R8,950,000 to view and negotiate!

Come and experience the feel of nature with the beautiful dam with guinea fowl, geese, trees, and more bird life all in your back garden!

Light, airy, and convenient are the elements that make up the downstairs living space. Kitchen with eat-in informal dining space, breakfast bar, gas hob, walk-in pantry, and separate scullery with space for all appliances opening to the garden, hotel-like pool, and beyond.

The dining room with a built-in bar and cellar, double-sided gas fireplace, doors to an outside patio, and cozy TV lounge with a fireplace make up the living area.

Ideal work from home with separate access from outside.

Upstairs comprises 3 large luxury bedrooms all with aircon and 2 bathrooms (MES). Spectacular master suite with sunny balcony and divine views, walk-in-cupboard, and spacious en suite bathroom.

15 kva solar with 13 panels and inverter, borehole, septic tank, deluxe staff accommodation or cottage, outside storeroom, guest cloakroom, and triple garage are a few of the many extras this exquisite home has on offer.