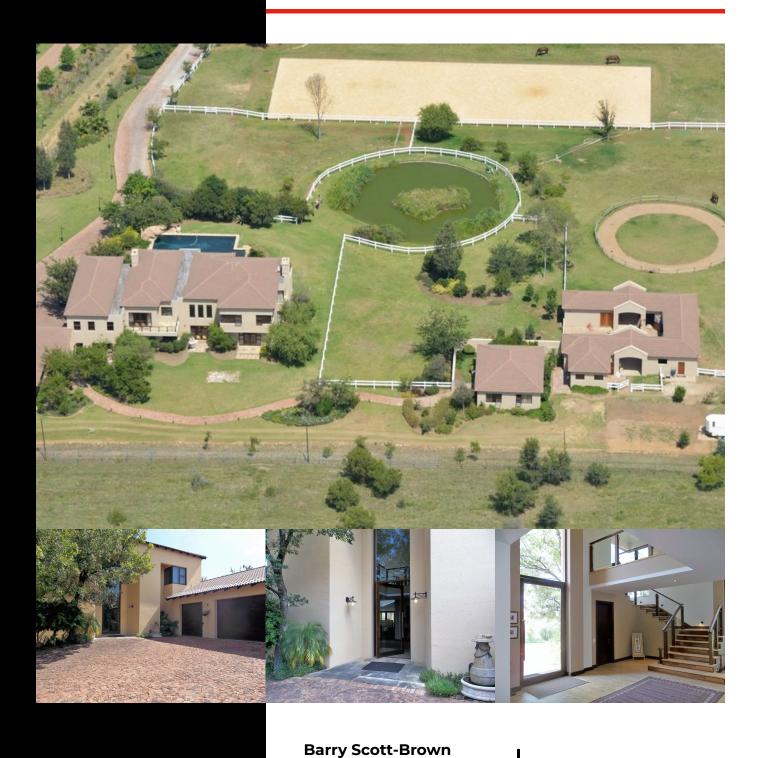

# YOU ASKED FOR IT - WE FOUND IT! - THE PERFECT FAMILY HOME IN THE LAP OF THE LUXURIOUS SADDLEBROOK

R15,999,999

WEB REF: RL3278

**ERF SIZE:** 15,491m<sup>2</sup> **LEVIES:** R7.200

Inviting serious buyers from R14,999,999 to view and negotiate.

A winding driveway welcomes you to this country-style beauty nestled in a cul-de-sac in Saddlebrook, with panoramic views of the Sandton skyline and the far-off Magaliesburg mountains.

A double volume entrance hall greets you on entry, leading you into the open plan kitchen/lounge/dining area. The formal lounge features a huge wood-burning fireplace and glass doors opening out on to the enclosed entertainment area. The dining area features a pellet-burning fireplace and a large family/TV room with a fireplace also all have glass doors that open out onto the entertainment area, which overlooks the sparkling pool and affords you magnificent views to be enjoyed all year round. A separate study is a perfect room for a work-from-home office or as a kids playroom.

A 2 bedroom cottage complete with kitchen, dining room, jet master fireplace in the lounge, a guest loo and a patio with built-in braai and an automated garage is the perfect "home away from home" for your guests.

#### Additional features:

Borehole

Solar panels which power a few lights and plugs during load shedding Aircon in lounge, dining room and family room

Wine Cellar

Tennis court

Pond

2 x staff accommodation

Double length carport - space for 4 cars