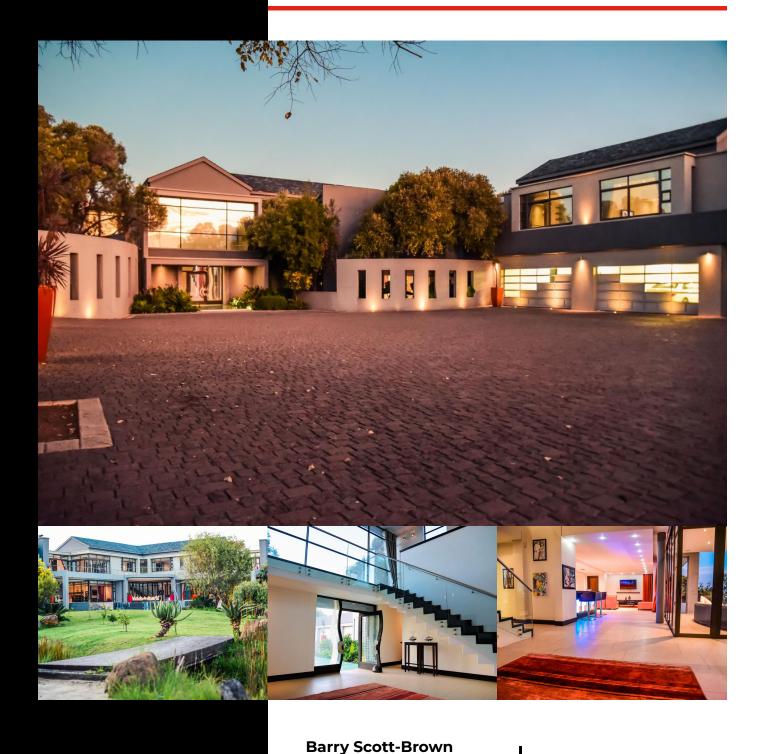

## YOUR OPPORTUNITY TO OWN THIS ONE-OF-A-KIND HOME IN THE EXCLUSIVE SADDLEBROOK ESTATE.

R21,000,000

WEB REF: RL3277

ERF SIZE: 11,151m<sup>2</sup>
FLOOR SIZE: 1,600m<sup>2</sup>
LEVIES: R7,200

This home has everything and more to offer you. With your own private beach with firepit area overlooking the spectacular views to a putting green, what more could you ask for?

This exquisite double-storey home has 5 spacious bedrooms, all en-suite with the master suite featuring a gas fireplace, walk-in closet and dressing area, and stacking doors to the balcony.

Downstairs you will find your open-plan living area complete with a custom-built bar. The reception rooms all opening out onto the undercover patio which overlooks the heated rim flow pool with jacuzzi and the beautifully manicured lawns.