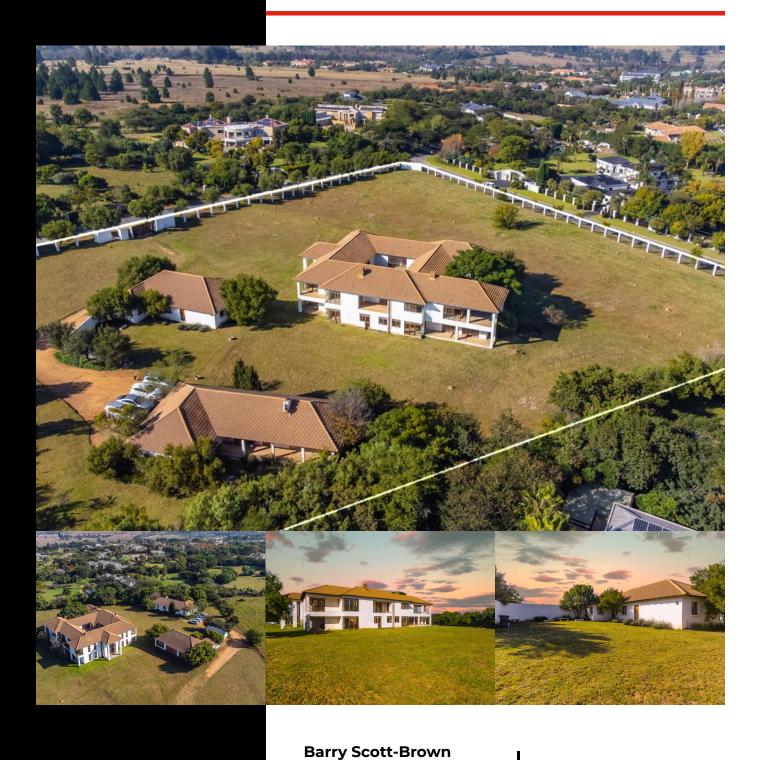

## A CHANCE TO MAKE THIS HOUSE A HOME!

*R7,500,000* 

WEB REF: RL3239

**ERF SIZE:** 16,900m<sup>2</sup> **LEVIES:** R7,200

Make this your dream with beautiful bones and breathtaking views, this blank canvas is waiting for its painter!

The main house consists of:

- Reception/entrance hall
- Family room
- Kitchen with scullery and laundry room
- Guest loo
- Formal lounge
- TV Room
- Entertainment area
- Gym
- Wine Cellar
- Jacuzzi room
- Pyjama lounge
- Study
- 4 bedrooms, with 2 of them en-suite

The cottage consists of:

- Open plan lounge/dining room
- Kitchen with separate scullery
- 2 en-suite bedrooms

## Other features:

- 2 double garages
- 2 staff accommodation with own kitchen and bathroom

Whilst every care has been taken in the preparation of this listing, we cannot be held responsible for any errors/ omissions which may occur.