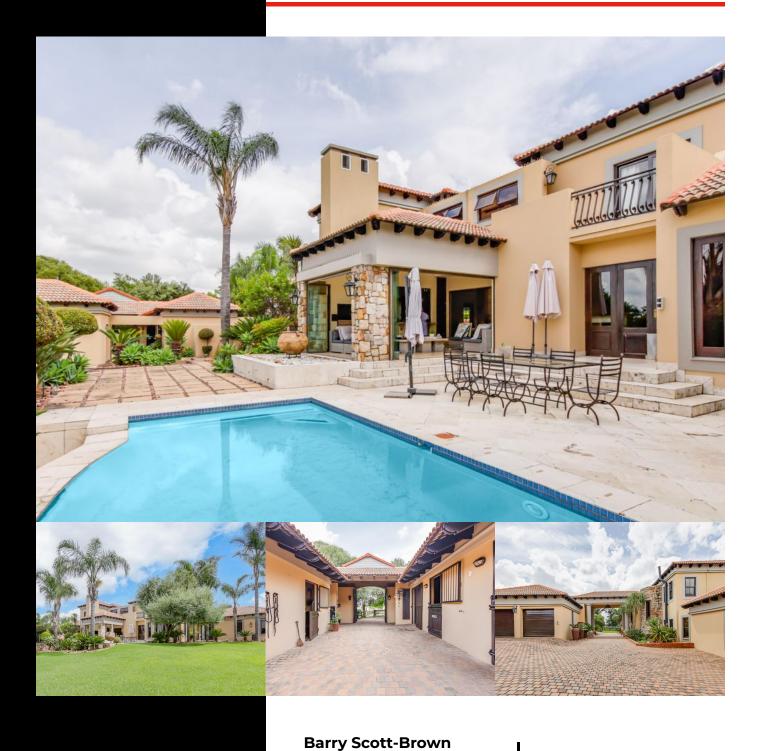

## **TUSCAN BEAUTY.**

R12,999,000

WEB REF: RL3740

**ERF SIZE:** 12,960m<sup>2</sup>

FLOOR SIZE: 850m<sup>2</sup>

**RATES AND TAXES:** R4,500

**LEVIES:** R7,500

Tuscan Beauty.

A large covered patio with built-in gas braai and frameless glass stacker doors to suit all weather conditions, overlooking the sparking pool and immaculately manicured garden. Perfect home to relax and entertain family and friends.