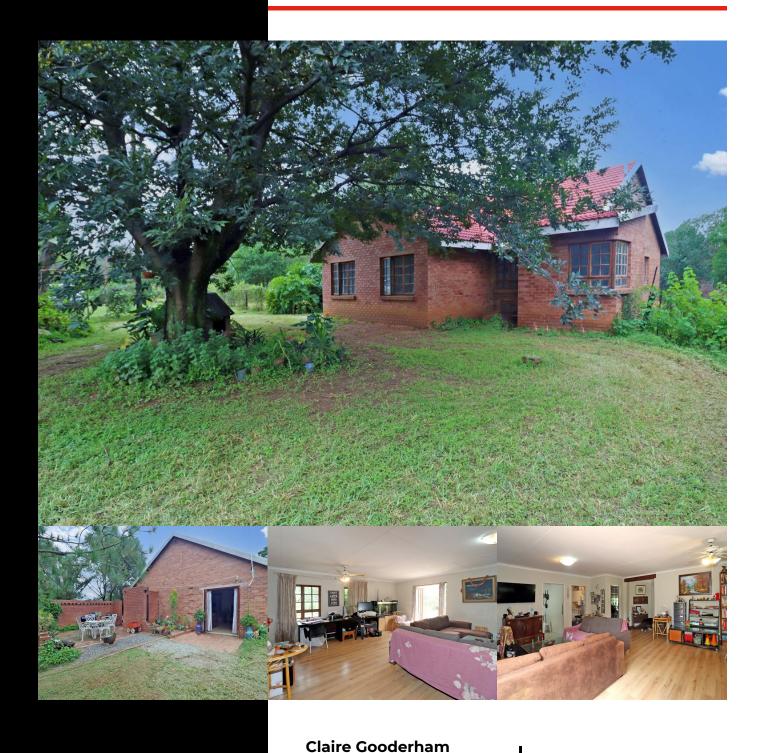

# 2.1 HECTOR PROPERTY WITH ENDLESS POTENTIAL - FIRST TIME HOME OWNERS

WEB REF: RL4681

R2,999,000

**ERF SIZE:** 2,100m<sup>2</sup>

**RATES AND TAXES: R2,418** 

**LEVIES:** R3,680

1 bedroom farm for sale in Randjesfontein

Inviting buyers to view and negotiate from R2 650 000 to R2 999 000.

Located in the prestigious Randjesfontein Country Estate, this exceptional 2.2-hectare property offers a unique blend of tranquillity, security, and convenience. The estate is a haven for nature lovers, providing scenic open spaces, cycling, walking, and jogging trails, as well as an extensive 27 km network of bridle paths—a dream for equestrian enthusiasts.

Built in facebrick, this cottage is designed for low-maintenance living. The kitchen and scullery flow off the spacious family room, with access to the back garden. The main bedroom includes an adjoining room, perfect for use as a study, nursery, or dressing area. The passageway offers ample built-in storage, leading to a large full bathroom. The triple garage provides direct access to the lounge area.