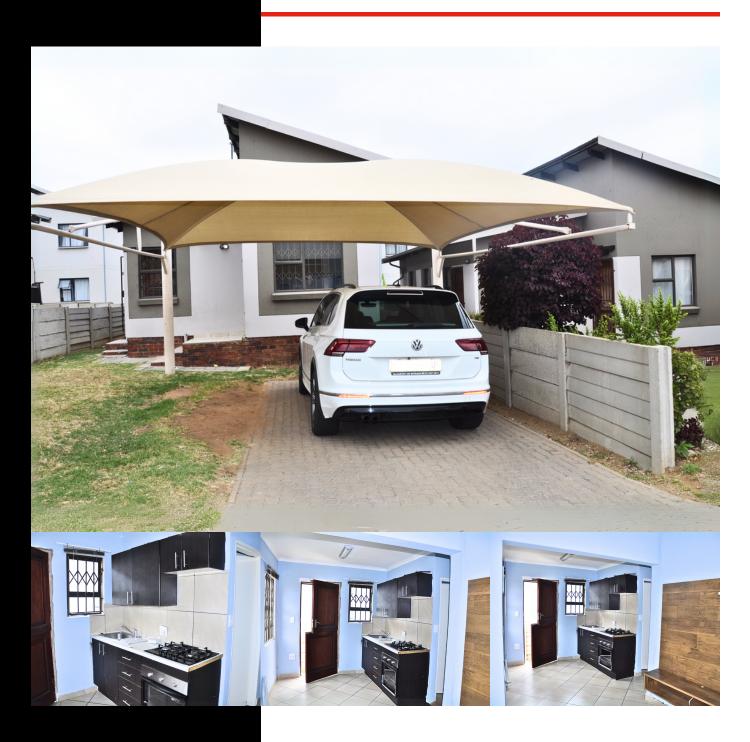

### *R799,000*

Inviting all serious buyers to view and negotiate

This modern, family-friendly home is in the secure Summerset Place/Village complex. Its pet- and child-friendly. suitable for a growing family. The home is designed with an open-plan layout that integrates the kitchen and living area for a seamless, low-maintenance lifestyle on a private landscape.

Key features include:

. Three spacious bedrooms.

. Fully tiled interiors with quality finishes and large windows that provide ample natural light

. Energy-efficient amenities like a gas hob, gas geyser, and a water tank . Double carport for the protection of the vehicles from the hush and unpredictable weather conditions.

This home combines style, convenience, and comfort, making it a desirable choice for potential buyers.

The property is close to shopping centres, healthcare facilities, and schools, making it convenient for families. It's positioned in a desirable neighbourhood, promising strong appeal.