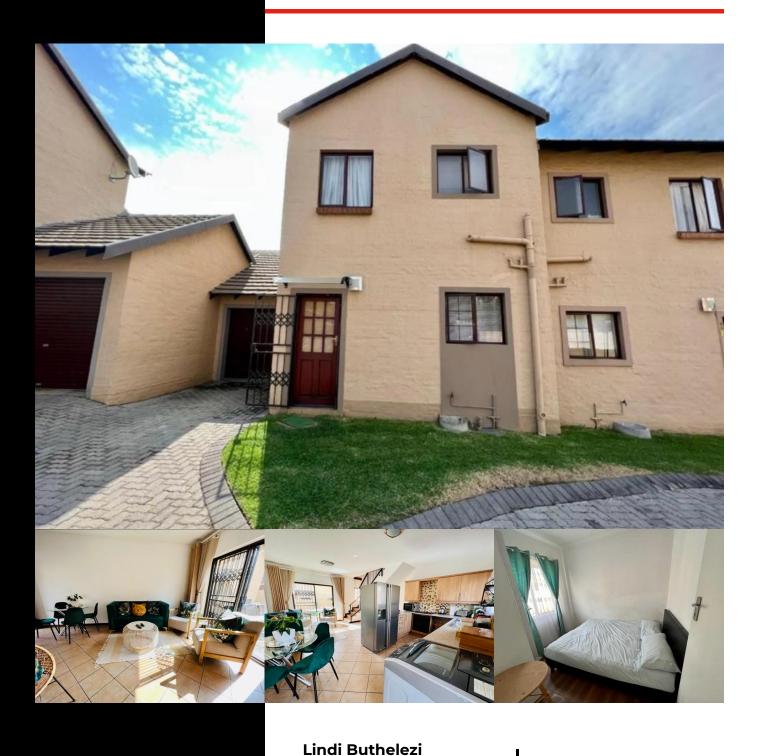

Welcome to this highly sought-after complex, where you'll find this modern 2-bedroom, 1-bathroom duplex unit awaiting your arrival. As you step onto the ground floor, you're greeted by a spacious, open-plan layout encompassing the lounge, dining room, and kitchen.

The kitchen is a delightful space with ample cabinets, offering plenty of storage for your culinary needs. Additionally, there's room for two undercounter appliances, ensuring convenience and efficiency in your daily routines. The dining and lounge areas are bathed in natural light, creating a warm and inviting atmosphere that beckons relaxation.

From the lounge and dining room, sliding doors open onto a private garden, complete with a patio area. This outdoor sanctuary provides the perfect spot for entertaining guests or simply unwinding after a busy day at the office.

The spacious bedrooms, thoughtfully situated on the first floor, provide ample room for relaxation. With enough wardrobe space to accommodate your belongings, these bedrooms offer not only privacy but also practicality, ensuring your comfort and organization are always prioritized. The bathroom, meticulously maintained, offers a neat and comfortable retreat.

Completing this duplex is a single lock-up garage, providing secure parking for your vehicle. The complex amenities include a clubhouse, a pool, ample visitors' parking, and a dedicated play area for young ones to enjoy.