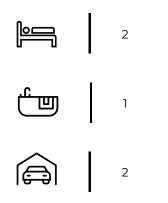

## *R700,000*

A spacious 2 bedroom 1 bathroom ground floor unit in Midridge park, is the perfect blend of space and comfort.

Enjoy the ease of two covered parking spots and storage.

The complex is conveniently located close to shopping centres, a walking distance to the Gautrain bus stop. The complex offers modern living without a fuss.