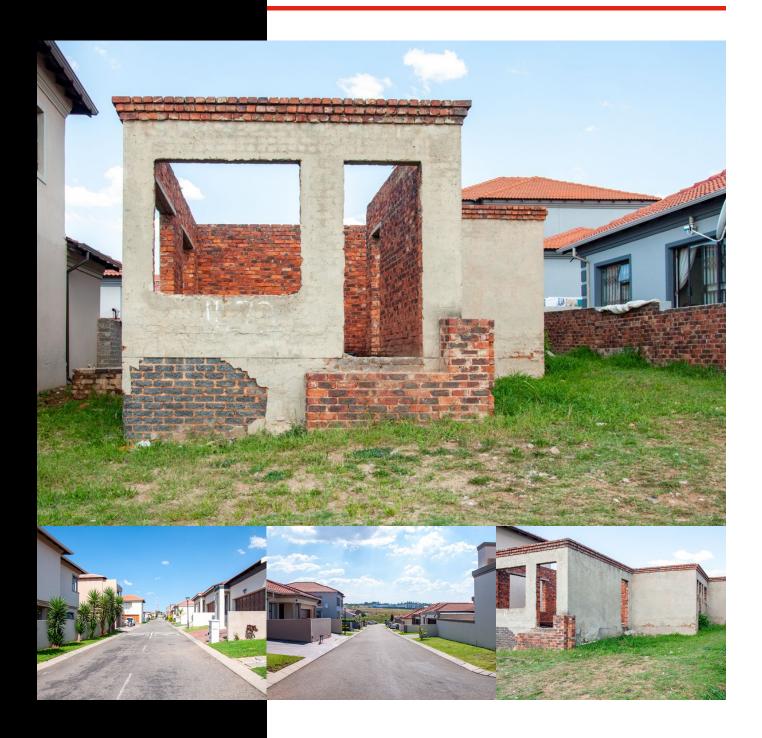

# A BLANK CANVAS AWAITS YOUR DREAM FINISHINGS!

**WEB REF: RL4059** 

R850,000

ERF SIZE: 227m<sup>2</sup>
FLOOR SIZE: 227m<sup>2</sup>
RATES AND TAXES: R1,100

**LEVIES:** R2,200

Welcome to this remarkable unfinished house, halfway to roofing, where endless possibilities await. With its excellent location and ample space, this property offers the perfect opportunity to create a home tailored to your unique style and preferences.

Though unfinished, this house has a solid foundation that sets the stage for your dream home. The existing structure provides a strong base for future expansion and renovation, ensuring a sound investment for years to come.

This unfinished house presents a unique opportunity to design and create the home of your dreams. With three bedrooms, two bathrooms, an open-plan kitchen, and potential for a double garage, the possibilities are endless. Embrace the freedom to customize every detail and let your creativity shine as you transform this unfinished house into a reflection of your personal style and aspirations.