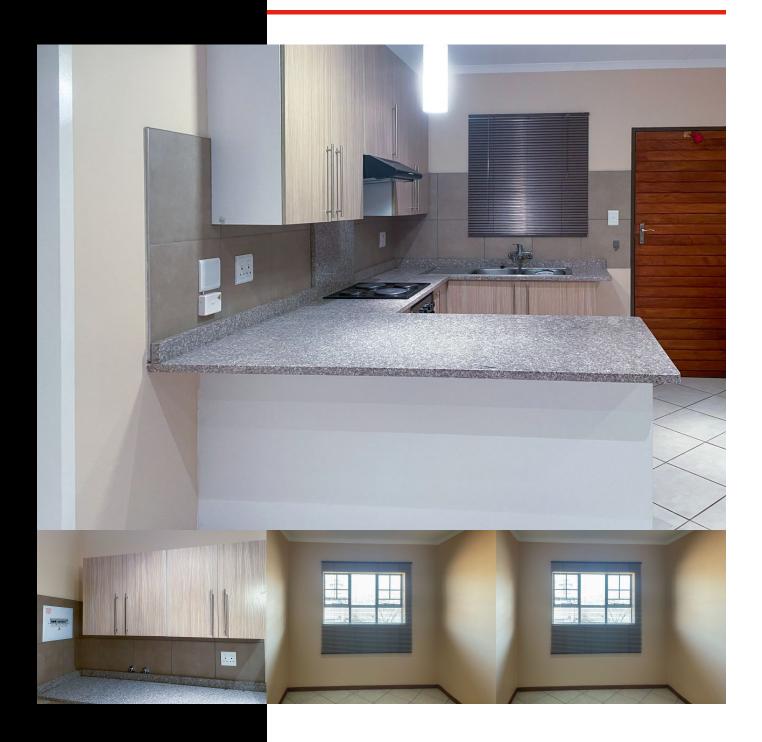

Situated in the sought-after Crescent Glades, is this elegant, modern 1st floor apartment featuring an open-plan kitchen with quality finishes and beautiful light fittings that create a wonderful ambiance.

The kitchen overlooks the cozy living area with a sliding door that opens up to a covered patio overlooking the estate. This lovely home has a spacious main bedroom with a full en-suite bathroom and decent sized 2nd and 3rd bedrooms that also share a full bathroom, it also has 2 lockable garages.