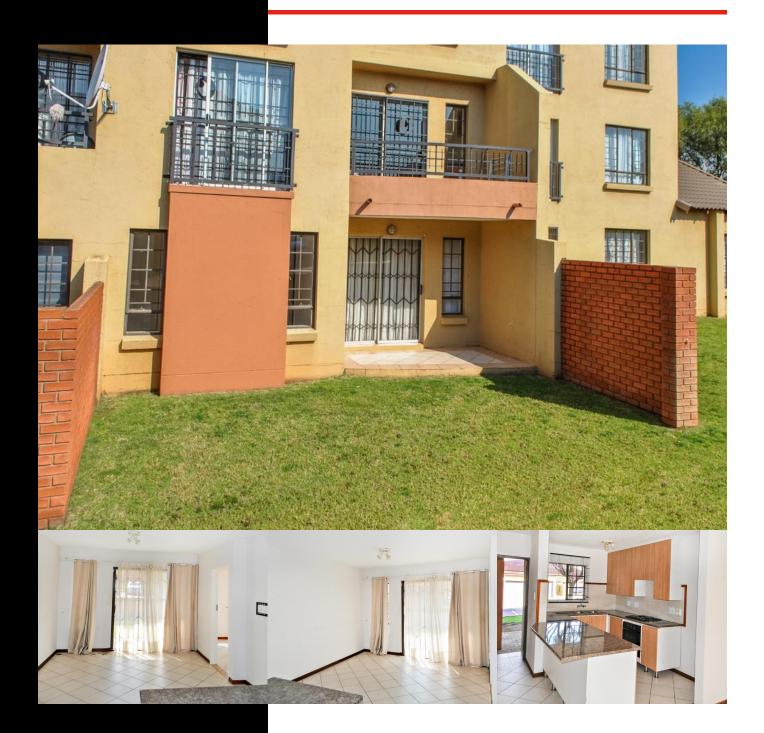

### **ADORABLE AND AFFORDABLE!**

WEB REF: RL3803

R840,000

FLOOR SIZE: 78m<sup>2</sup>
FLOOR SIZE: 78m<sup>2</sup>
RATES AND TAXES: R600

**LEVIES:** R1,550

Inviting buyers to come view and negotiate.

A chic, neat, light, and bright apartment, perfect for starting up and ideal as an investment. This ground-floor apartment has a spacious living area that leads to a patio overlooking a lush communal garden. The kitchen has space for a single under-counter appliance, plenty of cupboard space, and flows seamlessly into the living area.

Both bedrooms are tiled, and spacious, feature built-in cupboards, and are serviced by a full bathroom in the middle.

The complex offers 24-hour security, a clubhouse, a braai area, a swimming pool, a single lock-up garage, and plenty of visitor's parking. Great location, close to major arterial roads and amenities.

Don't miss this gem!

Whilst every care has been taken in the preparation of this listing, we cannot be held responsible for any errors or omissions which may occur.