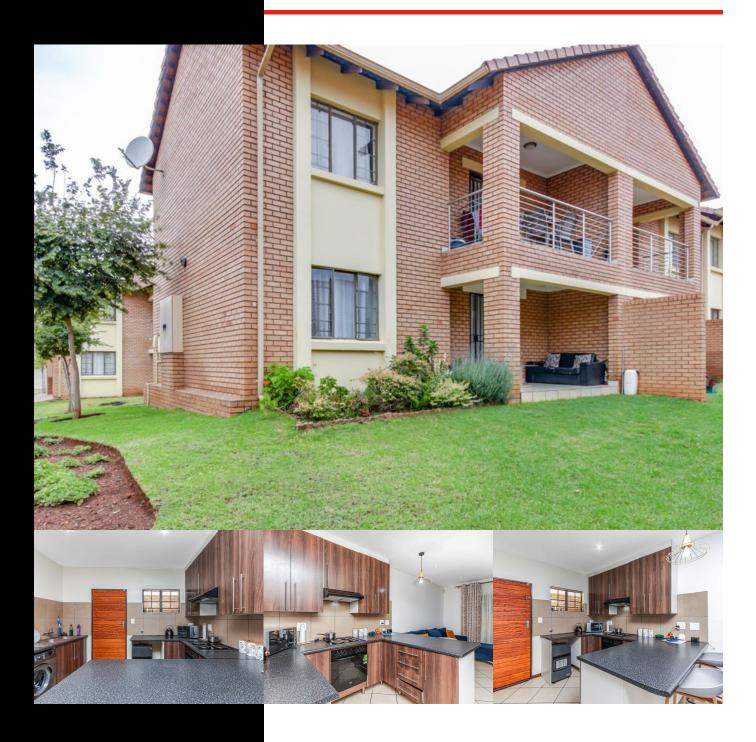

## **NEW RELEASE!! INVEST NOW!**

**WEB REF:** RL3742

*R720,000* 

FLOOR SIZE: 78m<sup>2</sup> LEVIES: R1.800

Serious seller inviting buyers to come view and negotiate.

Perfectly located in the heart of Midrand with all the lifestyle conveniences at your fingertips is this charming ground floor apartment.

Ideally suited for a young family, this home offers an airy, spacious and naturally well lit open plan kitchen, and living setup. The kitchen has ample cupboard space as well as sufficient space for 2 under-counter appliances that open up to a generously spaced lounge which further leads to a patio overlooking a beautifully manicured garden.

Both bedrooms are fully tiled and share a full bathroom.

A single lock-up garage, prepaid electricity and fibre complete the comforts provided by this home.

The complex's ideal position close to all amenities as well as its good rental history makes this apartment a superb investment choice.