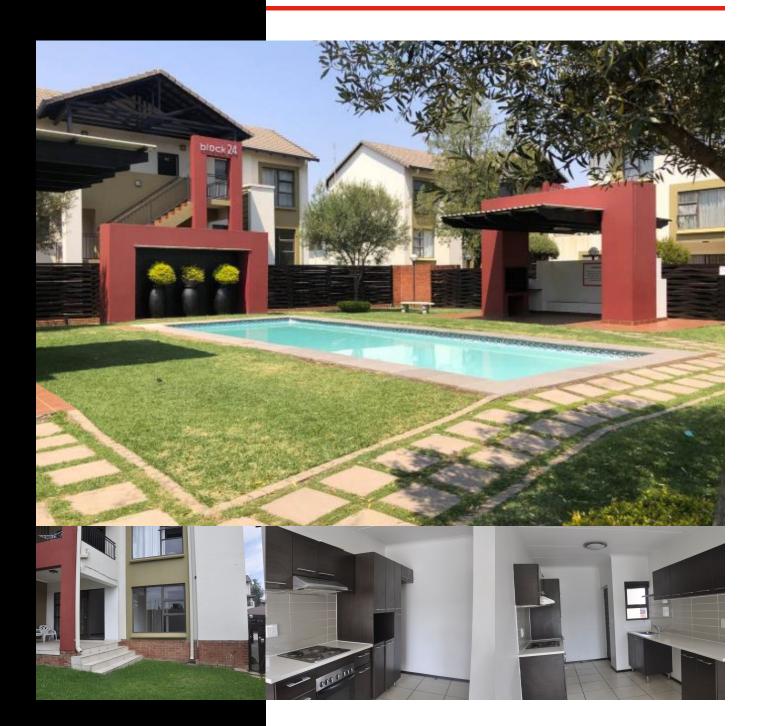

# *R970,000*

Looking for a move-in-ready apartment in an upmarket, well-located complex? Look no further!

This stunning 2-bedroom, 2-bathroom ground floor unit in the highly sought-after Katara complex offers modern living with the perfect blend of comfort and convenience.

Here's why you'll love it:

- Prime location on the corner of Lever & George Roads, close to public transport, schools, shops, and more.
- Gautrain bus stop is just a short walk away!
- Stylish, open-plan kitchen with granite countertops, space for your double-door fridge, dishwasher & washing machine.
- Spacious lounge that opens out to a private patio and garden (lawn maintained by Body Corporate).
- Main bedroom with en-suite, plus a second full bathroom with both shower & bathtub.
- 2 covered carports with shade-netting.
- Complex features a sparkling pool, braai area, and kids' playground with swings and a jungle gym.