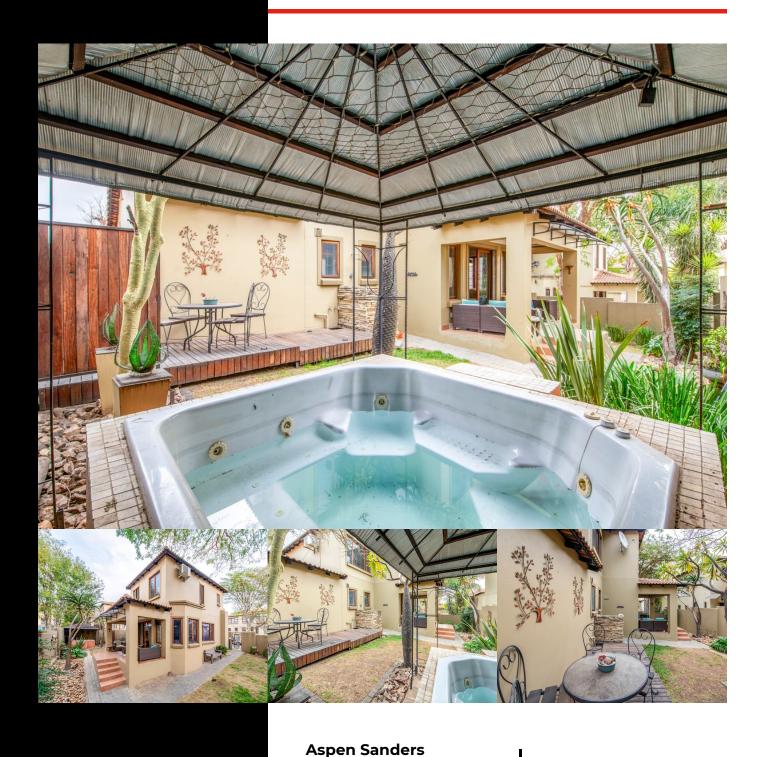

## **PERFECT LOCK UP AND GO!**

**WEB REF:** RL4362

R1,650,000

ERF SIZE: 248m<sup>2</sup>
FLOOR SIZE: 135m<sup>2</sup>

RATES AND TAXES: R850

**LEVIES:** R960

This neat home is easy to maintain but has the space you need.

2 well-sized bedrooms upstairs both en suite and both with aircon units. One with a shower the other a bath.

Lovely open and airy downstairs entertainment comprising a lounge, dining, and kitchen space opening out to the patio and garden. Kitchen with gas hob, breakfast bar, and space for a dishwasher.

Double garage with plumbing for a washing machine and space for a tumble dryer, and jacuzzi and located in a very sought-after Estate!

Put this home on your viewing list.

While every care has been taken in the preparation of this listing, we cannot be held responsible for any errors or omissions that may occur.