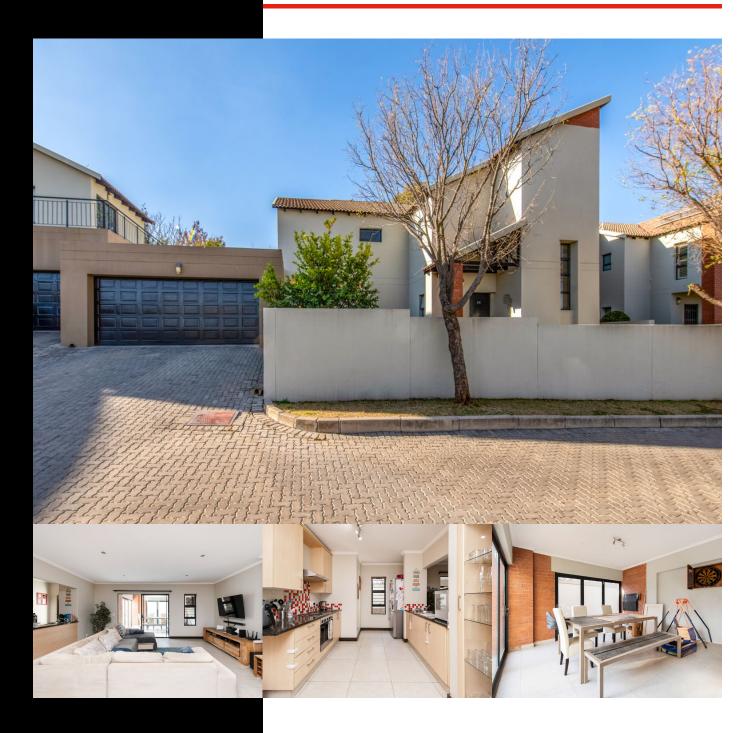

# THIS CHARMING KILIMA THREE-BEDROOM HOME WILL SATISFY ALL OF YOUR NEEDS.

# R2,290,000

Genuine sellers Inviting buyers from R2,000,000 to R2,350,000 to view and negotiate!!

Downstairs: Walking into the house, you are firstly greeted by the openplan lounge. To the right of the room, the nook under the stairs is a beautiful element offering a comfortable location for displaying books and other belongings while making the most use of available space. The guest bathroom is conveniently situated next to the kitchen and living rooms, making it easy for guests to use while maintaining both convenience and functionality.

The kitchen features an electric stove cooking area, oven and a scullery with a space for all your appliances. The beautifully designed living space is divided by a sliding door which offers an enclosed entertainment/dining area with a built-in braai stand which leads into their pet friendly garden

Upstairs: There are three carpeted bedrooms. The main bedroom includes an en-suite, a bathroom with a bathtub and shower flowing into a small balcony that overlooks the garden. The fairly sized second and third bedrooms share a bathroom. Additionally, there's a space upstairs for a study or a mini lounge

The estate has great security and is located down a peaceful road which leads to nearby amenities like malls, national roads and schools.

Whilst every care has been taken in the preparation of this listing, we cannot be held responsible for any errors or omissions that may occur