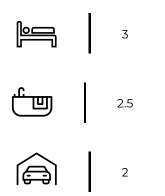

Upstairs: There are three carpeted bedrooms. The main bedroom includes an en-suite, a bathroom with a bathtub and shower flowing into a small balcony that overlooks the garden. The fairly sized second and third bedrooms share a bathroom. Additionally, there's a space upstairs for a study or a mini lounge