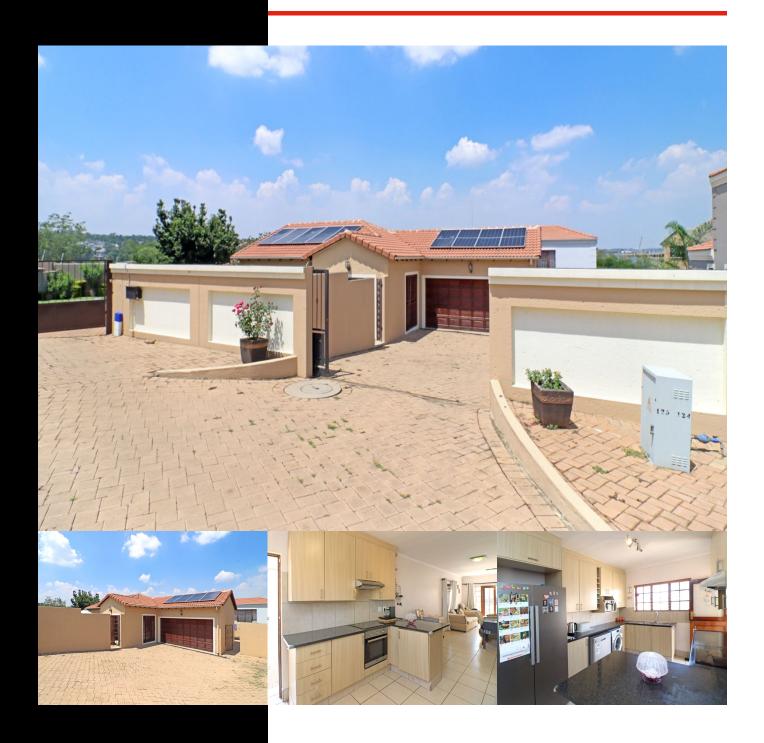

## **EASY LIVING!**

WEB REF: RL4662

R2,370,000

ERF SIZE: 537m<sup>2</sup>
FLOOR SIZE: 125m<sup>2</sup>
RATES AND TAXES: R1,158

**LEVIES:** R1,750

Serious seller inviting buyers between R2,100,000 to R2,370,000 to view and negotiate!!!

Whether you're a young family or looking to downsize, this home will suit with the easy single-story living.

3 lovely bedrooms and 2 bathrooms (MES). All bedrooms are fitted with ample cupboards.

North facing, open plan lounge, dining and kitchen all opening out to the outside patio and garden. Beautiful size garden with ample space for the kiddies to play.

Solar and inverter, double garage, lots of additional parking space and plenty of room for growth and extension.

Located in one of the most sought-after estates in Willaway, don't miss you opportunity to own this well-kept home!