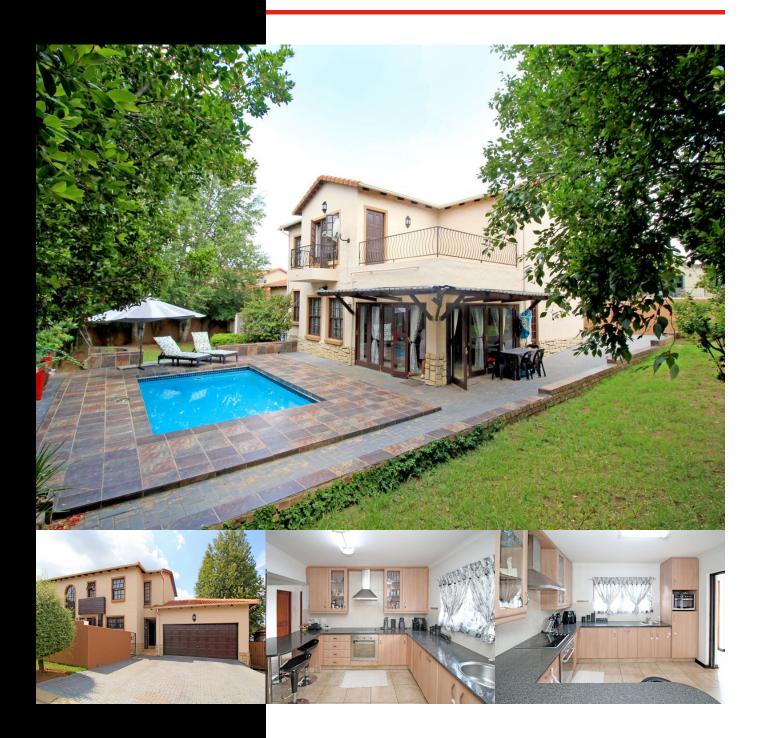

# DELIGHTFUL AND WELL KEPT HOME!

WEB REF: RL4608

R3,050,000

ERF SIZE: 600m<sup>2</sup>
FLOOR SIZE: 280m<sup>2</sup>
RATES AND TAXES: R1,888

**LEVIES:** R1,700

Perfect family home located in the best complex in Willaway.

3 divine and spacious bedrooms all located upstairs and 2 bathrooms (MES). The lovely main bedroom offers a walk-in closet, balcony and full en suite bathroom.

Bright and open living space comprising a kitchen, dining, lounge and TV room. The kitchen has space for a double-door fridge, breakfast bar and separate scullery. Enclosed patio with stack away doors opening out to the neat garden and sparkling pool.

Double garage, guest cloakroom and more! Put this home on your viewing list to see what else it offers...

Whilst every care has been taken in the preparation of this listing, we cannot be held responsible for any errors/ omissions which may occur.