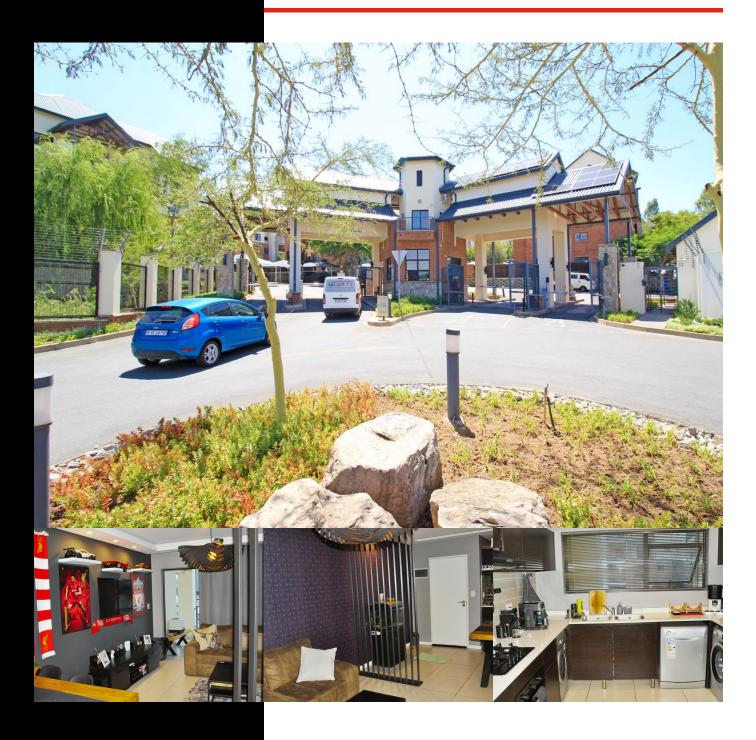

Maple Drive Kyalami Hills Lifestyle Complex

## UNIQUE 2-BED, 2-BATH APARTMENT IN SOUGHT-AFTER LIFESTYLE COMPLEX – IDEAL INVESTMENT OPPORTUNITY!

## R1,250,000

Nestled in a highly sought-after lifestyle complex, this unique 2-bedroom, 2-bathroom apartment on the second floor offers modern living with a fantastic tenant already in place, making it a perfect investment opportunity or future home.

Key Features:

- Spacious open-plan living & dining area with plenty of natural light
- Well-appointed kitchen with quality appliances, ample storage & stylish finishes
- Master bedroom with private ensuite and built-in wardrobe
- Second bedroom with built-in robes, ideal for guests or a home office
- Two modern bathrooms with sleek fittings & contemporary design
- Private balcony offering a peaceful retreat or space to entertain
- Secure car parking & 24/7 security
- Easy access to resort-style amenities such as a gym, communal pool and landscaped park areas perfect for a relaxing walk.
- Well-maintained complex with a great community atmosphere
- Current tenant in place, providing immediate rental income for investors