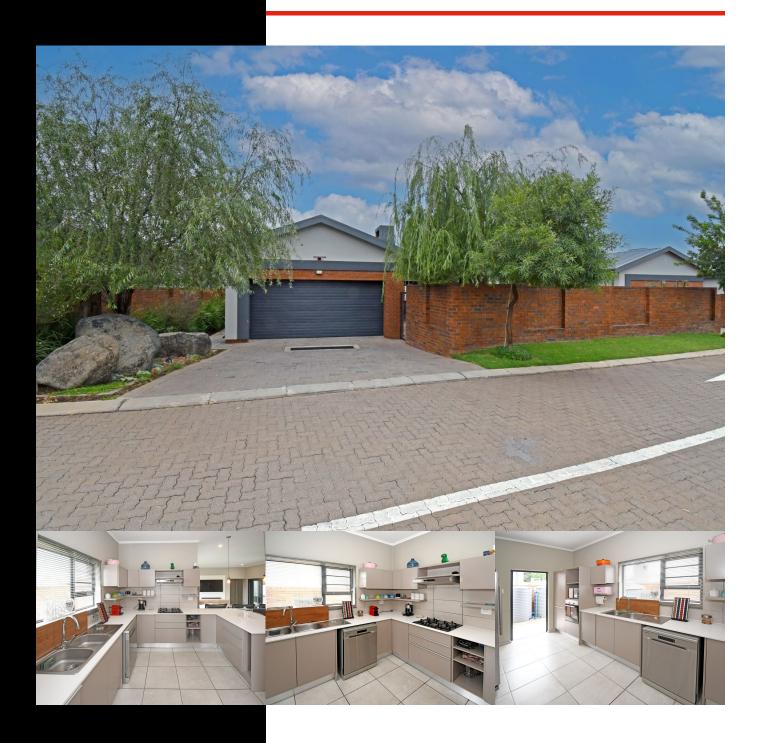

Contemporary 3-bed and 2.5-bath simplex situated in a sought-after complex providing a stylish and secure lock-up-and-go lifestyle! From the moment you enter, be captivated by the spacious, open-plan design. The expansive lounge and dining area flow seamlessly to a mature and beautifully designed private garden through the stacking doors, perfect for indoor-outdoor living. The sleek kitchen, with high-quality solid countertops, makes entertaining and daily life a breeze. Plus, a chic guest loo for convenience.

Enjoy the comfort of three spacious bedrooms: A luxurious master suite featuring plenty of built-in cupboards and a stylish en-suite bathroom with a shower. Two additional generously sized bedrooms, sharing a beautifully appointed second full bathroom.

#### **EXCEPTIONAL FEATURES!**

Air-conditioning units in the lounge and bedrooms

Built-in bar on the patio

Battery and inverter system

Solar geyser

Jojo tanks

Secure double garage offering peace of mind.

Exclusive garden spaces to call your own.