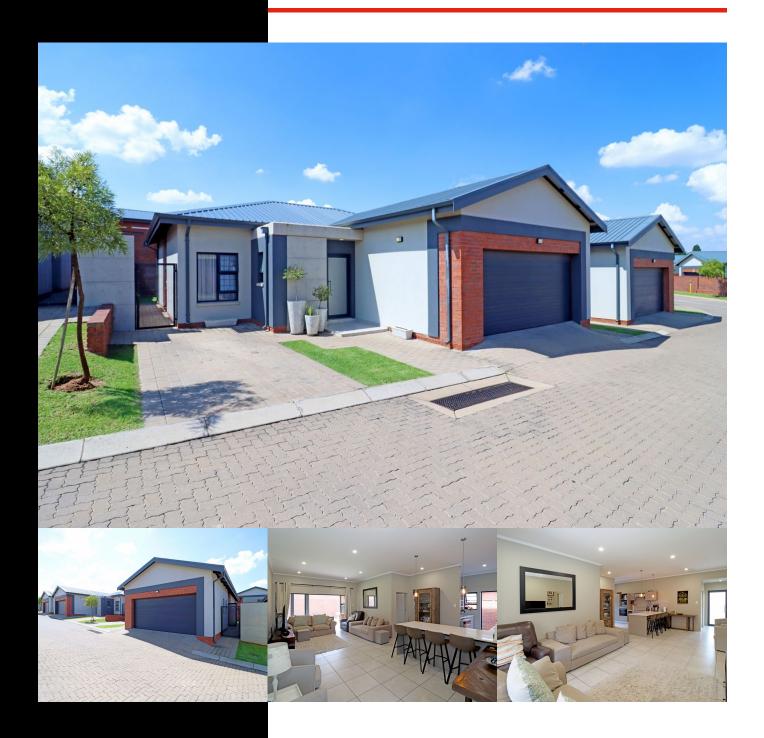

## **MODERN LOCK UP AND GO!**

WEB REF: RL4676

R2,690,000

ERF SIZE: 200m<sup>2</sup>
FLOOR SIZE: 145m<sup>2</sup>
RATES AND TAXES: R2,886

**LEVIES:** R2,000

Serious seller inviting buyers from R2,000,000 to R2,690,000 to view and negotiate!!

3 well-appointed bedrooms, all with built-in cupboards and 2 bathrooms (MES). Plus a guest cloakroom.

Divine open and airy entertainment and living space comprising a lounge, dining, kitchen and patio enclosed with stackaway doors and built in braai. All this opening out to a well-kept and luscious green garden - totally private. Beautiful kitchen has a breakfast bar, space for a double door fridge and space for one under-counter appliance.

Double garage with plumbing for additional appliances, additional parking outside and located a stones throw from the communal area.

Don't miss the opportunity to own a home in this fantastic lifestyle complex!