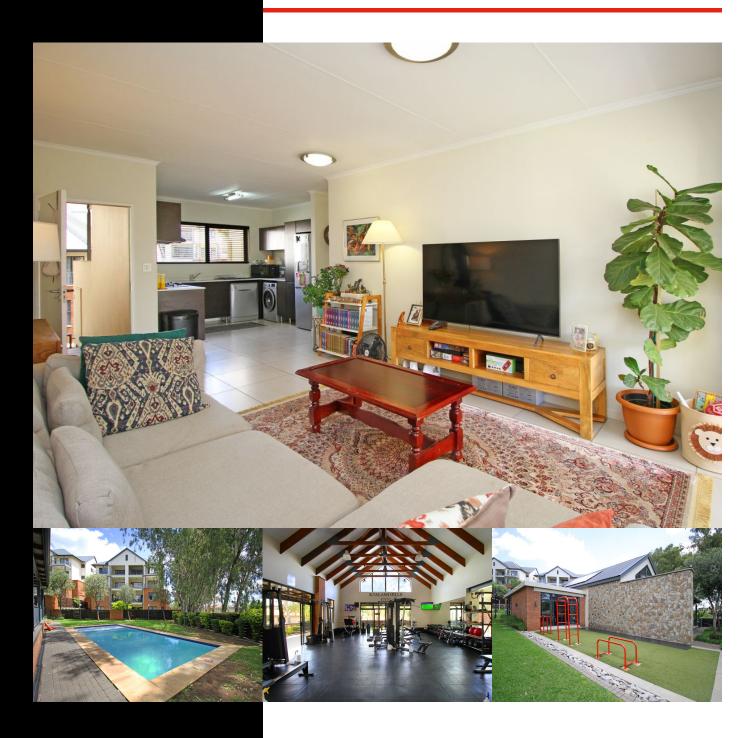

### WELCOME TO YOUR DREAM HOME! A TOP-FLOOR 2-BED, 2-BATH UNIT WITH COMFORT, STYLE, AND STUNNING VIEWS.

## *R1,250,000*

Key Features:

• Prime Location: Situated on the top floor, enjoy unparalleled privacy and sweeping views of the lush park and greenbelt.

• Spacious Layout: The open-concept design seamlessly connects the living, dining, and kitchen areas, creating a bright and inviting space perfect for relaxation or entertaining.

• Bedrooms: Two generously sized bedrooms with ample closet space, including a serene primary suite complete with an en-suite bathroom for your convenience.

• Bathrooms: Two modern bathrooms featuring sleek finishes, plenty of storage, and spa-like touches.

• Natural Light: Large windows flood the unit with sunlight, enhancing the airy ambiance and providing stunning vistas of the surrounding greenery.

• Outdoor Space: Step onto your private balcony and take in the tranquil view—ideal for your morning coffee or evening unwinding.

• Updated Kitchen: The contemporary kitchen is equipped with quality appliances and ample cabinetry.

• Amenities: Within walking distance of the Gym, pool, park and childrens play area.

This unit is a true oasis with stunning views, modern amenities, and a prime location close to parks, walking trails, and local conveniences.