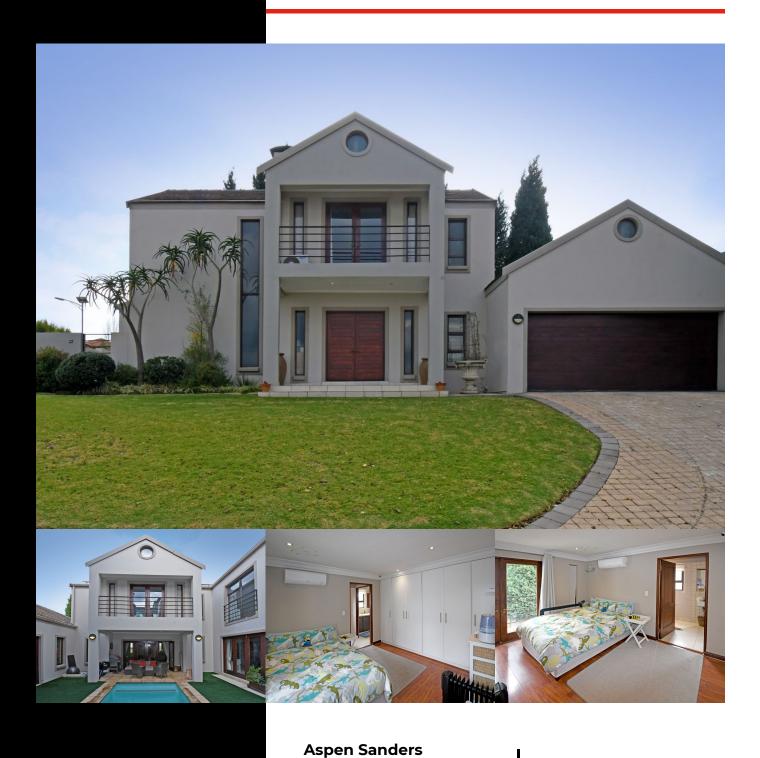

## **WELCOME HOME!**

WEB REF: RL4287

R3,649,000

ERF SIZE: 414m<sup>2</sup>
FLOOR SIZE: 284m<sup>2</sup>

RATES AND TAXES: R1,798

**LEVIES:** R2,175

Bright, light, and spacious - this feels like home.

3 large luxurious bedrooms upstairs all en suite. Master suite with walk-in cupboard and large en suite bathroom. 2nd bedroom with divine views over Johannesburg!

Guest suite with private lounge and en suite bathroom downstairs, completing the accommodation. Perfect spot for mom and dad, long-term guests, or teenagers pad.

Stunning entertainment space, with lounge with cozy wood-burning fireplace and stacker doors opening to the patio and pool. Open plan kitchen and dining with aircon unit also opening with stackers to outside. The modern kitchen boasts a centre island, gas hob, and space for a double-door fridge.

Easy maintenance garden with astroturf, sparkling pool, covered storage space, guest cloakroom, solar and inverter, and a double garage complete this superb home!

This won't stay on the market long...

Whilst every care has been taken in the preparation of this listing, we cannot be held responsible for any errors or omissions that may occur.