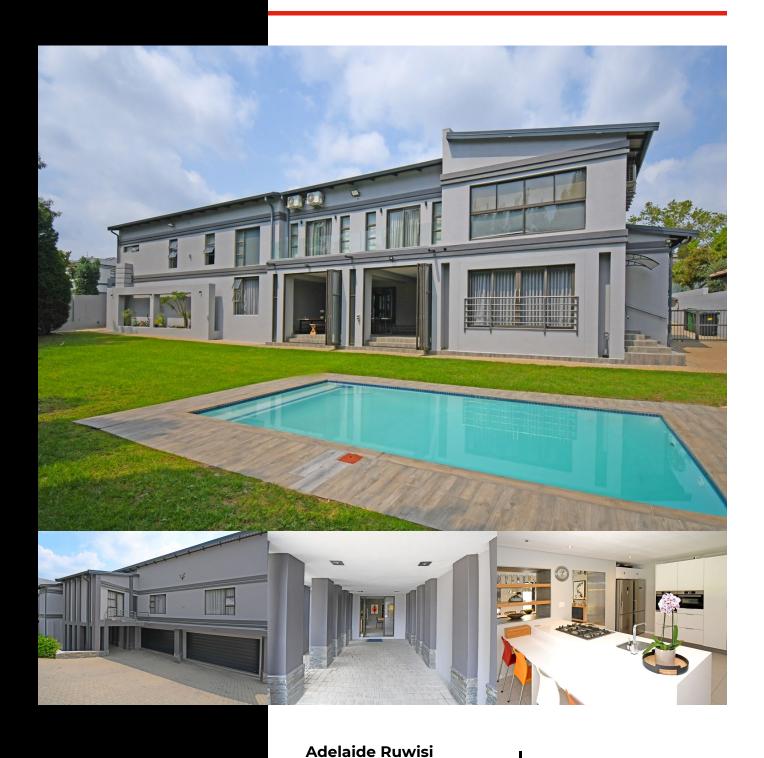

## CALLING ALL LARGE, EXTENDED AND BLENDED FAMILIES!

WEB REF: RL4690

R5,950,000

ERF SIZE: 1,416m<sup>2</sup>
FLOOR SIZE: 550m<sup>2</sup>
RATES AND TAXES: R3,300

**LEVIES:** R2,650

Serious seller inviting buyers from R5,200,000 to R5,950,000 to view and negotiate!!!

You won't find another home like this rare gem! Ultra modern, move in ready and with all the bells and whistles to go with it! Luxury living at it's finest and best location within the estate over looking the green belt!

Beautiful and modern kitchen offers a gas hob, center island, eat in breakfast nook, gas fire place, pantry and a large separate scullery with space for all appliances.

Patio over looks the manicured and well sized garden with a fire pit and sparkly solar heated pool.