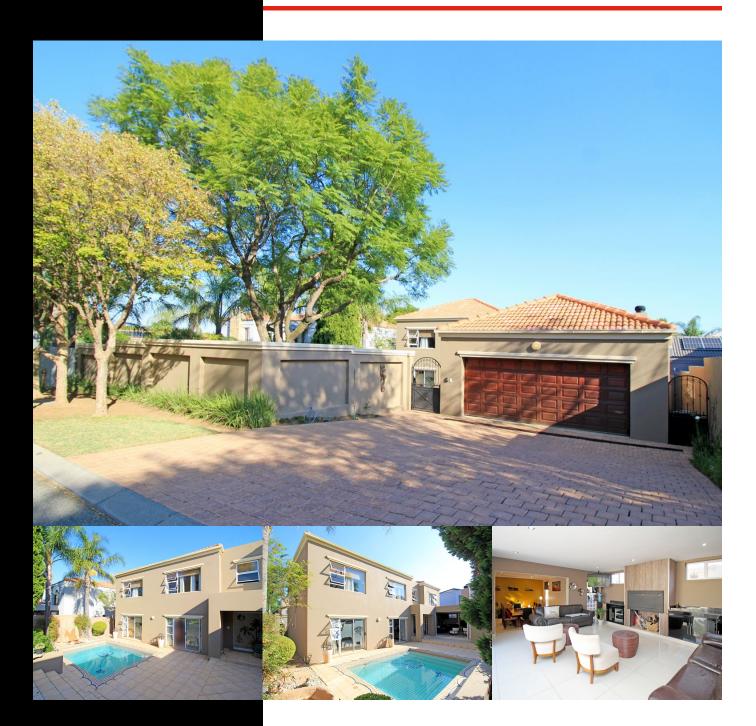

### **PRETTIER THAN A PICTURE!**

# R4,199,000

Situated in the most sought after part of the estate right across the road from the Owlswood Park.

3 divine sunny north facing bedrooms, 2 bathrooms. Master suite over looking the garden and pool, with walk-in-closet, aircon and large en suite with under floor heating. Study area or PJ lounge and walk in linen/storage cupboard completes the upstairs.

Sun lit entertainment space comprising an open plan lounge, kitchen and informal dining space all opening to the pool. Kitchen offers gas hob, breakfast bar, pantry and separate scullery with space for 3 appliances. Formal dining room and enclosed patio with built in braai and stacker doors opening to garden and pool - perfect for year round entertaining!

Double garage, guest cloak room, store room, very private and secluded, extra large staff accommodation and invertor. What more could you want?

Hurry this won't stay on the market for long!

Whilst every care has been taken in the preparation of this listing, we cannot be held responsible for any errors or omissions that may occur.