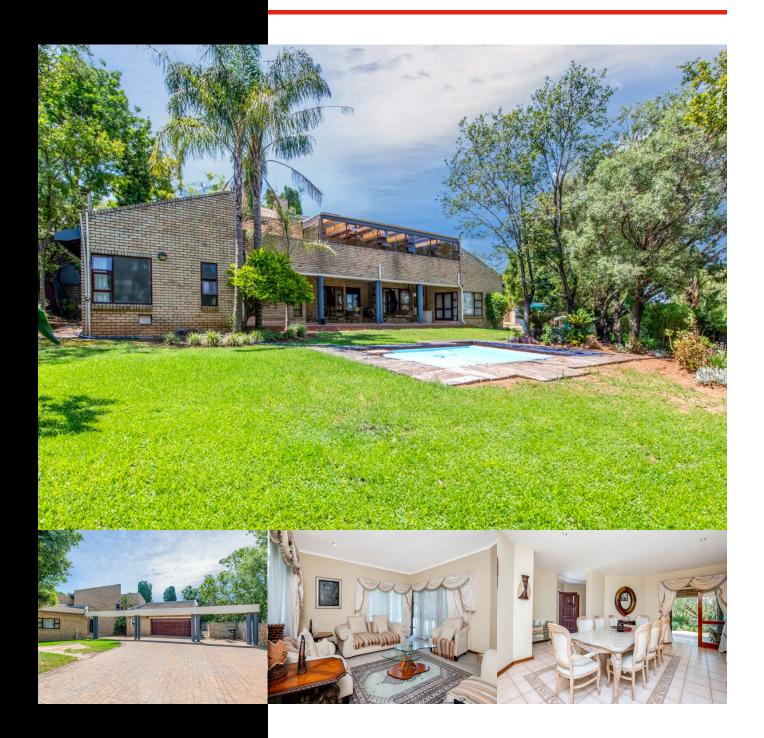

## A PERFECTLY LOCATED CORNER STAND ON OVER 1500M2, THIS RESIDENCE ENJOYS THE BENEFITS OF BOTH PRIVACY

R4,500,000

WEB REF: RL4160

ERF SIZE: 1,518m<sup>2</sup>
FLOOR SIZE: 610m<sup>2</sup>
RATES AND TAXES: R3,395
LEVIES: R2,950

Genuine sellers inviting buyers from R3,900,000 to R4,500,000 to view and negotiate!

Come and breath new life into this home - with 610m2 under roof this is the perfect size canvas to make your own.

4 sizeable bedrooms all en suite, makes this home perfect for accommodating an older mature family, with 3 bedrooms upstairs all opening out to a PJ lounge - ideal spot for the kids to do their thing with friends! Large enclosed balcony off the pj lounge, which could be used as a homework/study space, games or gym room.

The downstairs master suite is a true retreat, offering a private sanctuary with an en-suite bathroom, walk-in closet and opening out to the patio and garden - perfect for those summer evenings!

Expansive living and entertaining space, comprising a formal lounge, formal dining space, tv lounge with fire place and bar room all opening out to the patio with built in braai, garden and pool.

This family home comes with inverter and solar system ensuring you are never in the dark, Jojo tank and borehole connected to the house, double staff accommodation, double garage and ideally located adjacent to a park!