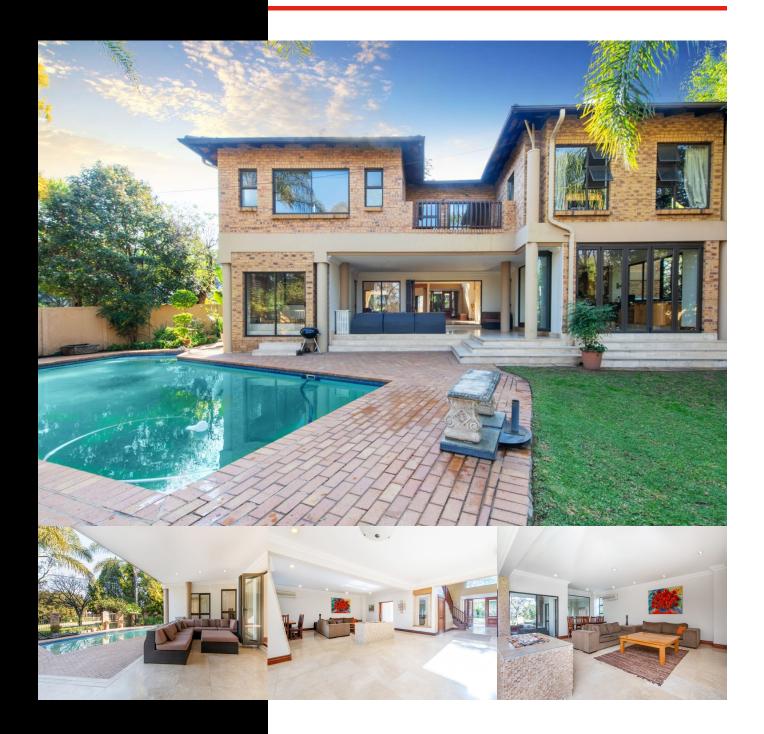

## **PICTURE PERFECT LOCATION!**

R6,199,000

WEB REF: RL3930

ERF SIZE: 1,111m<sup>2</sup>
FLOOR SIZE: 650m<sup>2</sup>
LEVIES: R2,950

Genuine seller inviting buyers from R5,500,000 to R6,200,000 to view and negotiate!

Beautifully located in a quiet part of the estate with direct access to a park - almost an extension of your garden without the extra maintenance!

4 deluxe size bedrooms situated upstairs, 3 full bathrooms. Stunning main suite with Hollywood-style full en suite bathroom. Sit in the free-standing bathtub looking out over stunning views of Sandton and it's surroundings.

Beautiful open plan living area comprising a lounge with built-in bar and gas fireplace, dining and kitchen all opening out with stacker doors to the patio, neat garden, and pool. Well-appointed kitchen with plenty of space, informal dining area, pantry, and separate scullery area. A separate formal lounge, downstairs guest suite with en suite bathroom plus guest cloakroom complete the downstairs.

Separate access and a fully self-contained 1 bedroom cottage fantastic income generator or a spot for mom and dad and a triple garage complete this neat and spacious home.

Put it on your viewing list!

Whilst every care has been taken in the preparation of this listing, we cannot be held responsible for any errors or omissions that may occur.