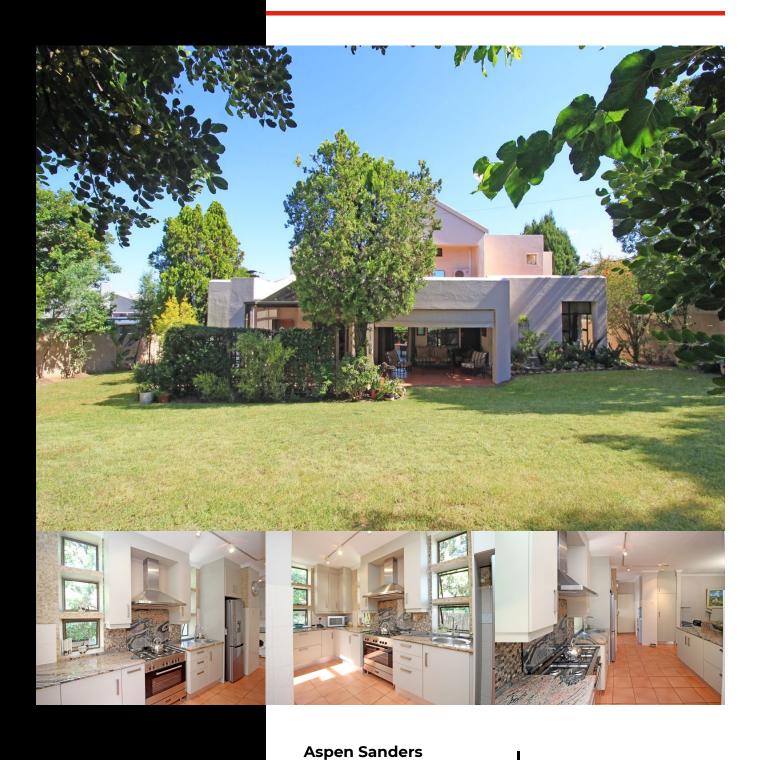

## **QUAINT, CUTE AND COSY!**

WEB REF: RL4588

R3,899,000

ERF SIZE: 1,000m<sup>2</sup>
FLOOR SIZE: 250m<sup>2</sup>
RATES AND TAXES: R2,122

**LEVIES:** R3,100

Serious sellers inviting buyers from R3,400,000 to R3,899,000 to view and negotiate!

Gorgeous garden and country side gives the feel for this neat home.

3 lovely bedrooms and 2 bathrooms. Master bedroom offers a spacious balcony with lovely views, aircon, plenty cupboards and a full en suite bathroom. Main room located upstairs, the other two downstairs.

Open plan and airy living space comprising a lounge with wood burning fire place - perfect for those chilly winter evenings - dining and kitchen all opening out through stacker doors to the divine green room like patio with glass roof, built in braai and over looking the stunning garden. Kitchen offers an elba oven with gas hob, breakfast bar and separate scullery.