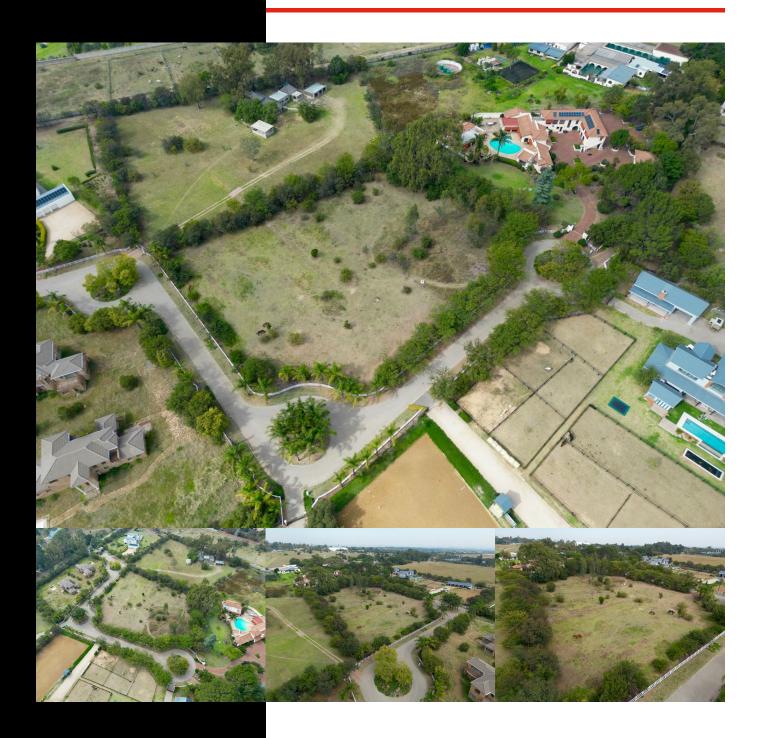

## SUNSET SERENITY: SECURE ESTATE LIVING ON THE LAST VACANT STAND

WEB REF: RL4266

R2,750,000

**ERF SIZE:** 12,370m<sup>2</sup> **LEVIES:** R3.000

As the sun begins its descent, painting the sky with hues of gold and pink, the beauty of this land is accentuated by the breathtaking sunsets. From the vantage point of the vacant stand, one can witness nature's masterpiece unfold, casting a warm glow over the landscape and instilling a sense of peace and serenity. The estate has 8 private stands and the land already includes an electrical and water connection

Security stands as a paramount feature of this esteemed estate, offering residents a sense of safety and peace of mind. With state-of-the-art surveillance systems and vigilant patrols, the estate provides a haven where residents can truly unwind and enjoy the comforts of home without worry.

Surrounded by homes that exude sophistication and charm, the vacant stand presents an opportunity for its future owner to craft their dream abode, tailored to their unique desires and preferences. Whether envisioning a modern architectural marvel or a cozy retreat nestled amidst nature, an equestrian property the possibilities are as boundless as the imagination.

Beyond its tangible attributes, the land holds promise and potential, serving as a canvas upon which dreams are realized and memories are made. It embodies the essence of exclusivity and refinement, offering a lifestyle defined by elegance, tranquility, and unparalleled beauty.