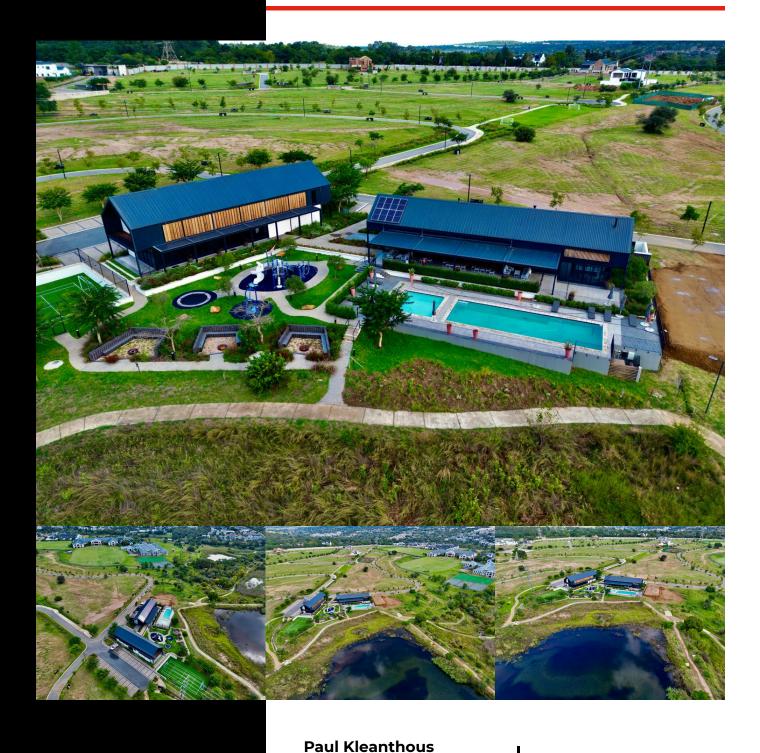

Explore miles of scenic walking and cycling trails
Relax at the brand-new clubhouse with sparkling pools, a restaurant, a
business centre, and a state-of-the-art gym
Enjoy catch-and-release fishing in serene dams
For families, Reddam House Helderfontein—one of the top private schools
in the country—is right inside the estate, offering world-class education
and sports facilities.