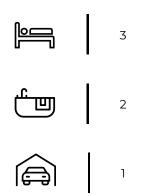

3 deluxe bedrooms 2 bathrooms (MES) - all bathed in natural light, enhancing an airy feel - generous cupboard space throughout, making storage a breeze. Creating a peaceful sanctuary and vibrant kiddies room, offering versatility and comfort.

Pet-friendly garden unit, enjoy direct access to a lovely outdoor area, ideal for gardening, entertaining, or simply enjoying the fresh air. Large garage drives through to secure parking for additional 3 cars for peace of mind