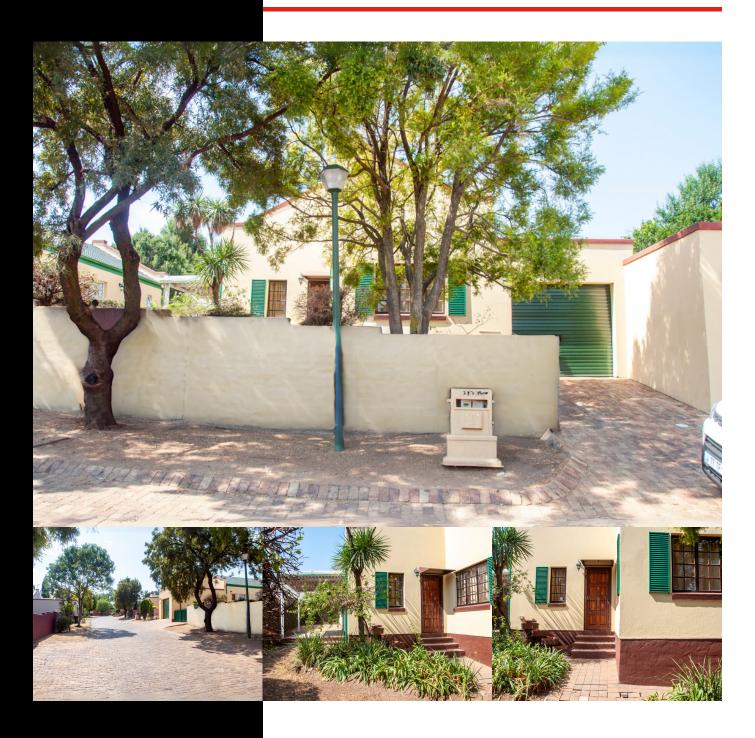

# *R1,350,000*

Inviting Buyers between R1,199 mill and R1,350 mill to view and negotiate! "Pretty as a picture" –A love-affaire unfolds –Charming Gabled "Cottage-Style" Cluster nestling in popular sought-after "Boschendal" Security Estate in the heart of Halfway Gardens - the essence of serene peace and tranquillity...

Bright, airy and sunsplashed - Large open-plan character lounge and Dining Room huge family room or office, complement the open-plan functional kitchen – open to covered Patio in low-upkeep easy to manage garden – Large character "English-style" "cottage-pane" windows invite sunshine (curtains / blinds included)

Pet-friendly garden unit, enjoy direct access to a lovely outdoor area, ideal for gardening, entertaining, or simply enjoying the fresh air. Large garage drives through to secure parking for additional 3 cars for peace of mind