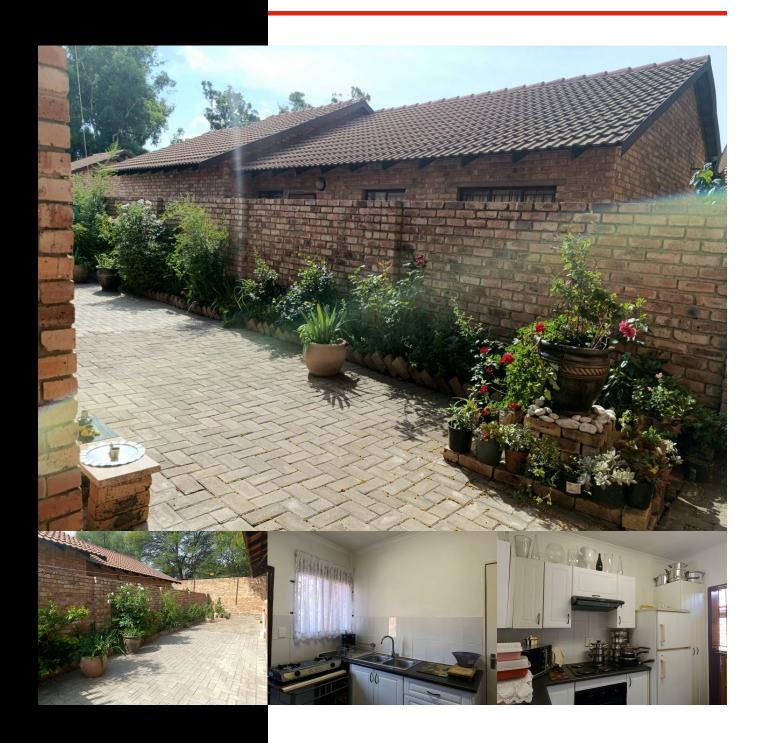

Based in Midrand Gardens, with 24hr security, it is close to shopping centers, schools, a local clinic, fire/police station and places of worship.

The separate kitchen and lounge provides for extra privacy when meal prepping. The kitchen is finished with white cabinetry, has ample cupboard space, and can fit a single fridge.

The spacious lounge leads out onto a small private garden, paved throughout, perfect for some outdoor, fresh air.

The complex has a communal pool area and is very homely.

Both bedrooms are spacious with fitted cupboards in each, the main bedroom has an en-suite bathroom fitted with a shower. The shared bathroom is fitted with a tub.