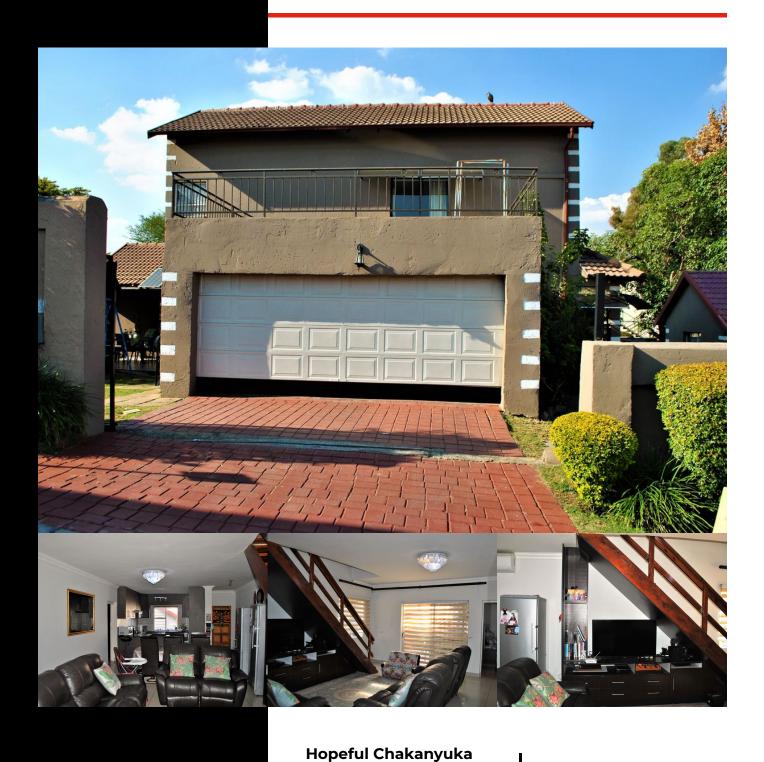

## A LOVELY 5-BEDROOM FAMILY HOME FOR SALE IN THE HEART OF HALFWAY GARDENS

WEB REF: RL3261

R2,395,000

FLOOR SIZE: 160m<sup>2</sup>

RATES AND TAXES: R1,100

LEVIES: R1.570

The home accommodates a wonderful kitchen fit for a lover for food and cooking. It has ample cupboard space, lovely, fitted counter tops, double basin, and space for other appliances.

The kitchen opens to the family living and entertainment area, which leads out onto your covered patio and garden area making it perfect for having family and friends around.

The bottom floor has 3 bedrooms all with built-in cupboards and laminated wood flooring and 2 bathrooms, the main bedroom being en-suite with a full bathroom, shower, bath, basin, and loo. The second and third bedrooms share a full bathroom.

Upstairs has recently been renovated into a 2-bedroom 1-bathroom with its own open plan kitchen and living area. It can be used separately or form part of the house as the 5 bedroom and 3rd bathroom. It has a large balcony with the most magnificent views of the city. It also has its own private entrance.

The home has been kept in great condition, with beautiful finishes, an aircon around the house and a lovely garden area for the kids and pets to play in.

The home comes with a double-door automated garage as well as 2 undercover parking on the property.