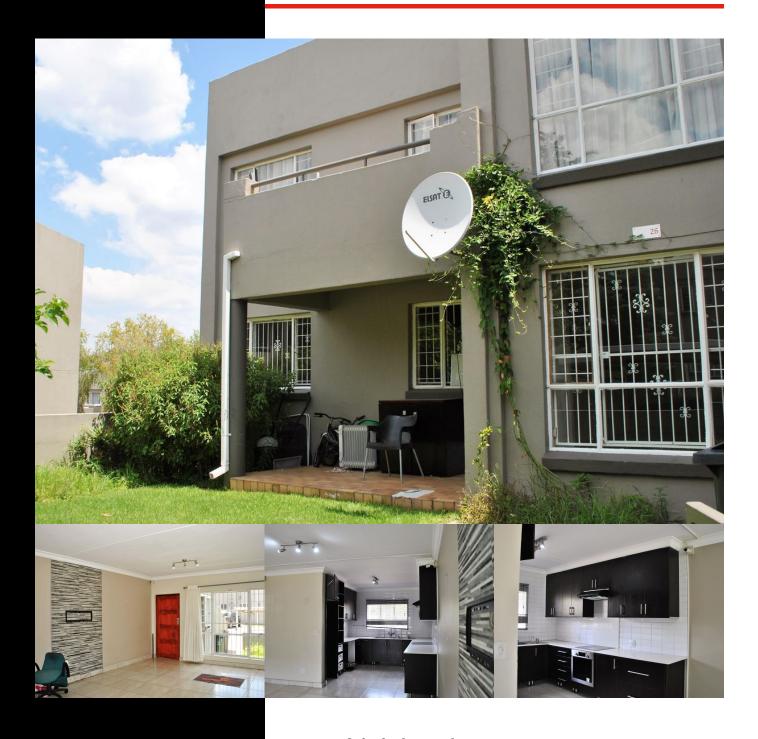

## ATTRACTIVE GROUND FLOOR APARTMENT IN TULIP WOOD COMPLEX

**WEB REF: RL3617** 

R1,250,000

FLOOR SIZE: 75m<sup>2</sup>
RATES AND TAXES: R450
LEVIES: R2,600

This lovely unit is situated in Tulip Wood, which is one of the most soughtafter complexes in Halfway Gardens

The open plan lounge leads out onto an open patio and further onto a private garden.

The open plan kitchen with granite tops and space for one appliance and a single door fridge.

This immaculate property is host to three spacious bedrooms with built-in cupboards and 2 bathrooms, The main bedroom has en-suite bathroom.

The unit also offers a private garden, a single covered parking and ample visitors parking directly in front of the block. The complex offers an entertainment area that consists of a clubhouse, swimming pool and kid's play area.