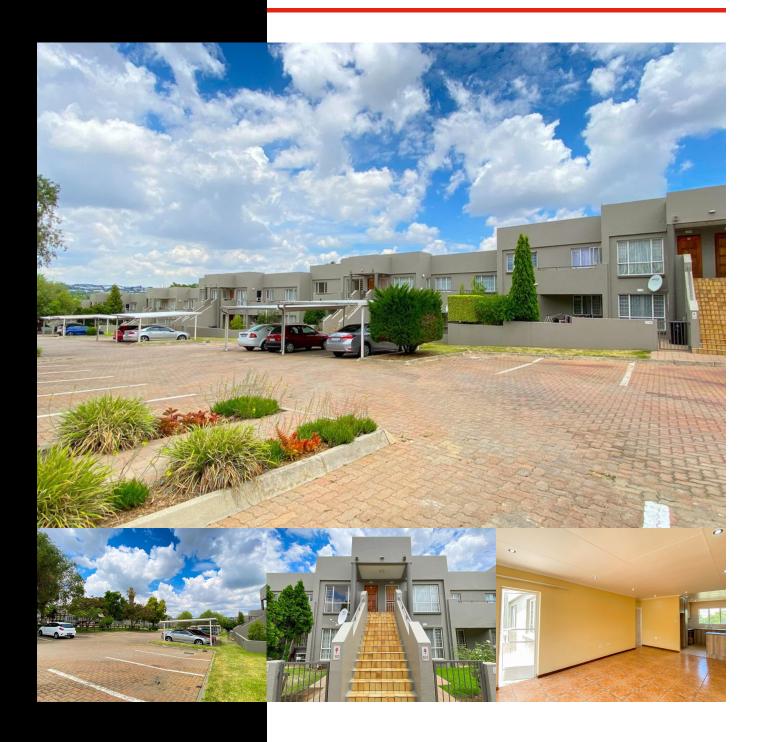

## ATTRACTIVE FIRST FLOOR APARTMENT IN TULIP WOOD COMPLEX

WEB REF: RL3582

R950,000

FLOOR SIZE: 93m<sup>2</sup>
RATES AND TAXES: R500
LEVIES: R1,800

Inviting serious buyers to view and negotiate from R850,000

This lovely unit is situated in Tulip Wood, which is one of the most sought-after complexes in Halfway Gardens.

The spacious open-plan dining and lounge area leads out onto a sunny balcony. The kitchen has plenty of built-in cupboards and provisions have been made for a double-door fridge.

This lovely property is host to three spacious bedrooms with built-in cupboards and 2 bathrooms, the main bedroom has an en-suite bathroom.

The unit also offers a single covered parking as well as ample visitors parking directly in front of the block.

Tulip Wood offers great security with an access-controlled entrance, and roaming guards and the complex has been fitted with a fully electrified perimeter fence. The complex is situated within close proximity to the newly built Mall of Africa and other great amenities.